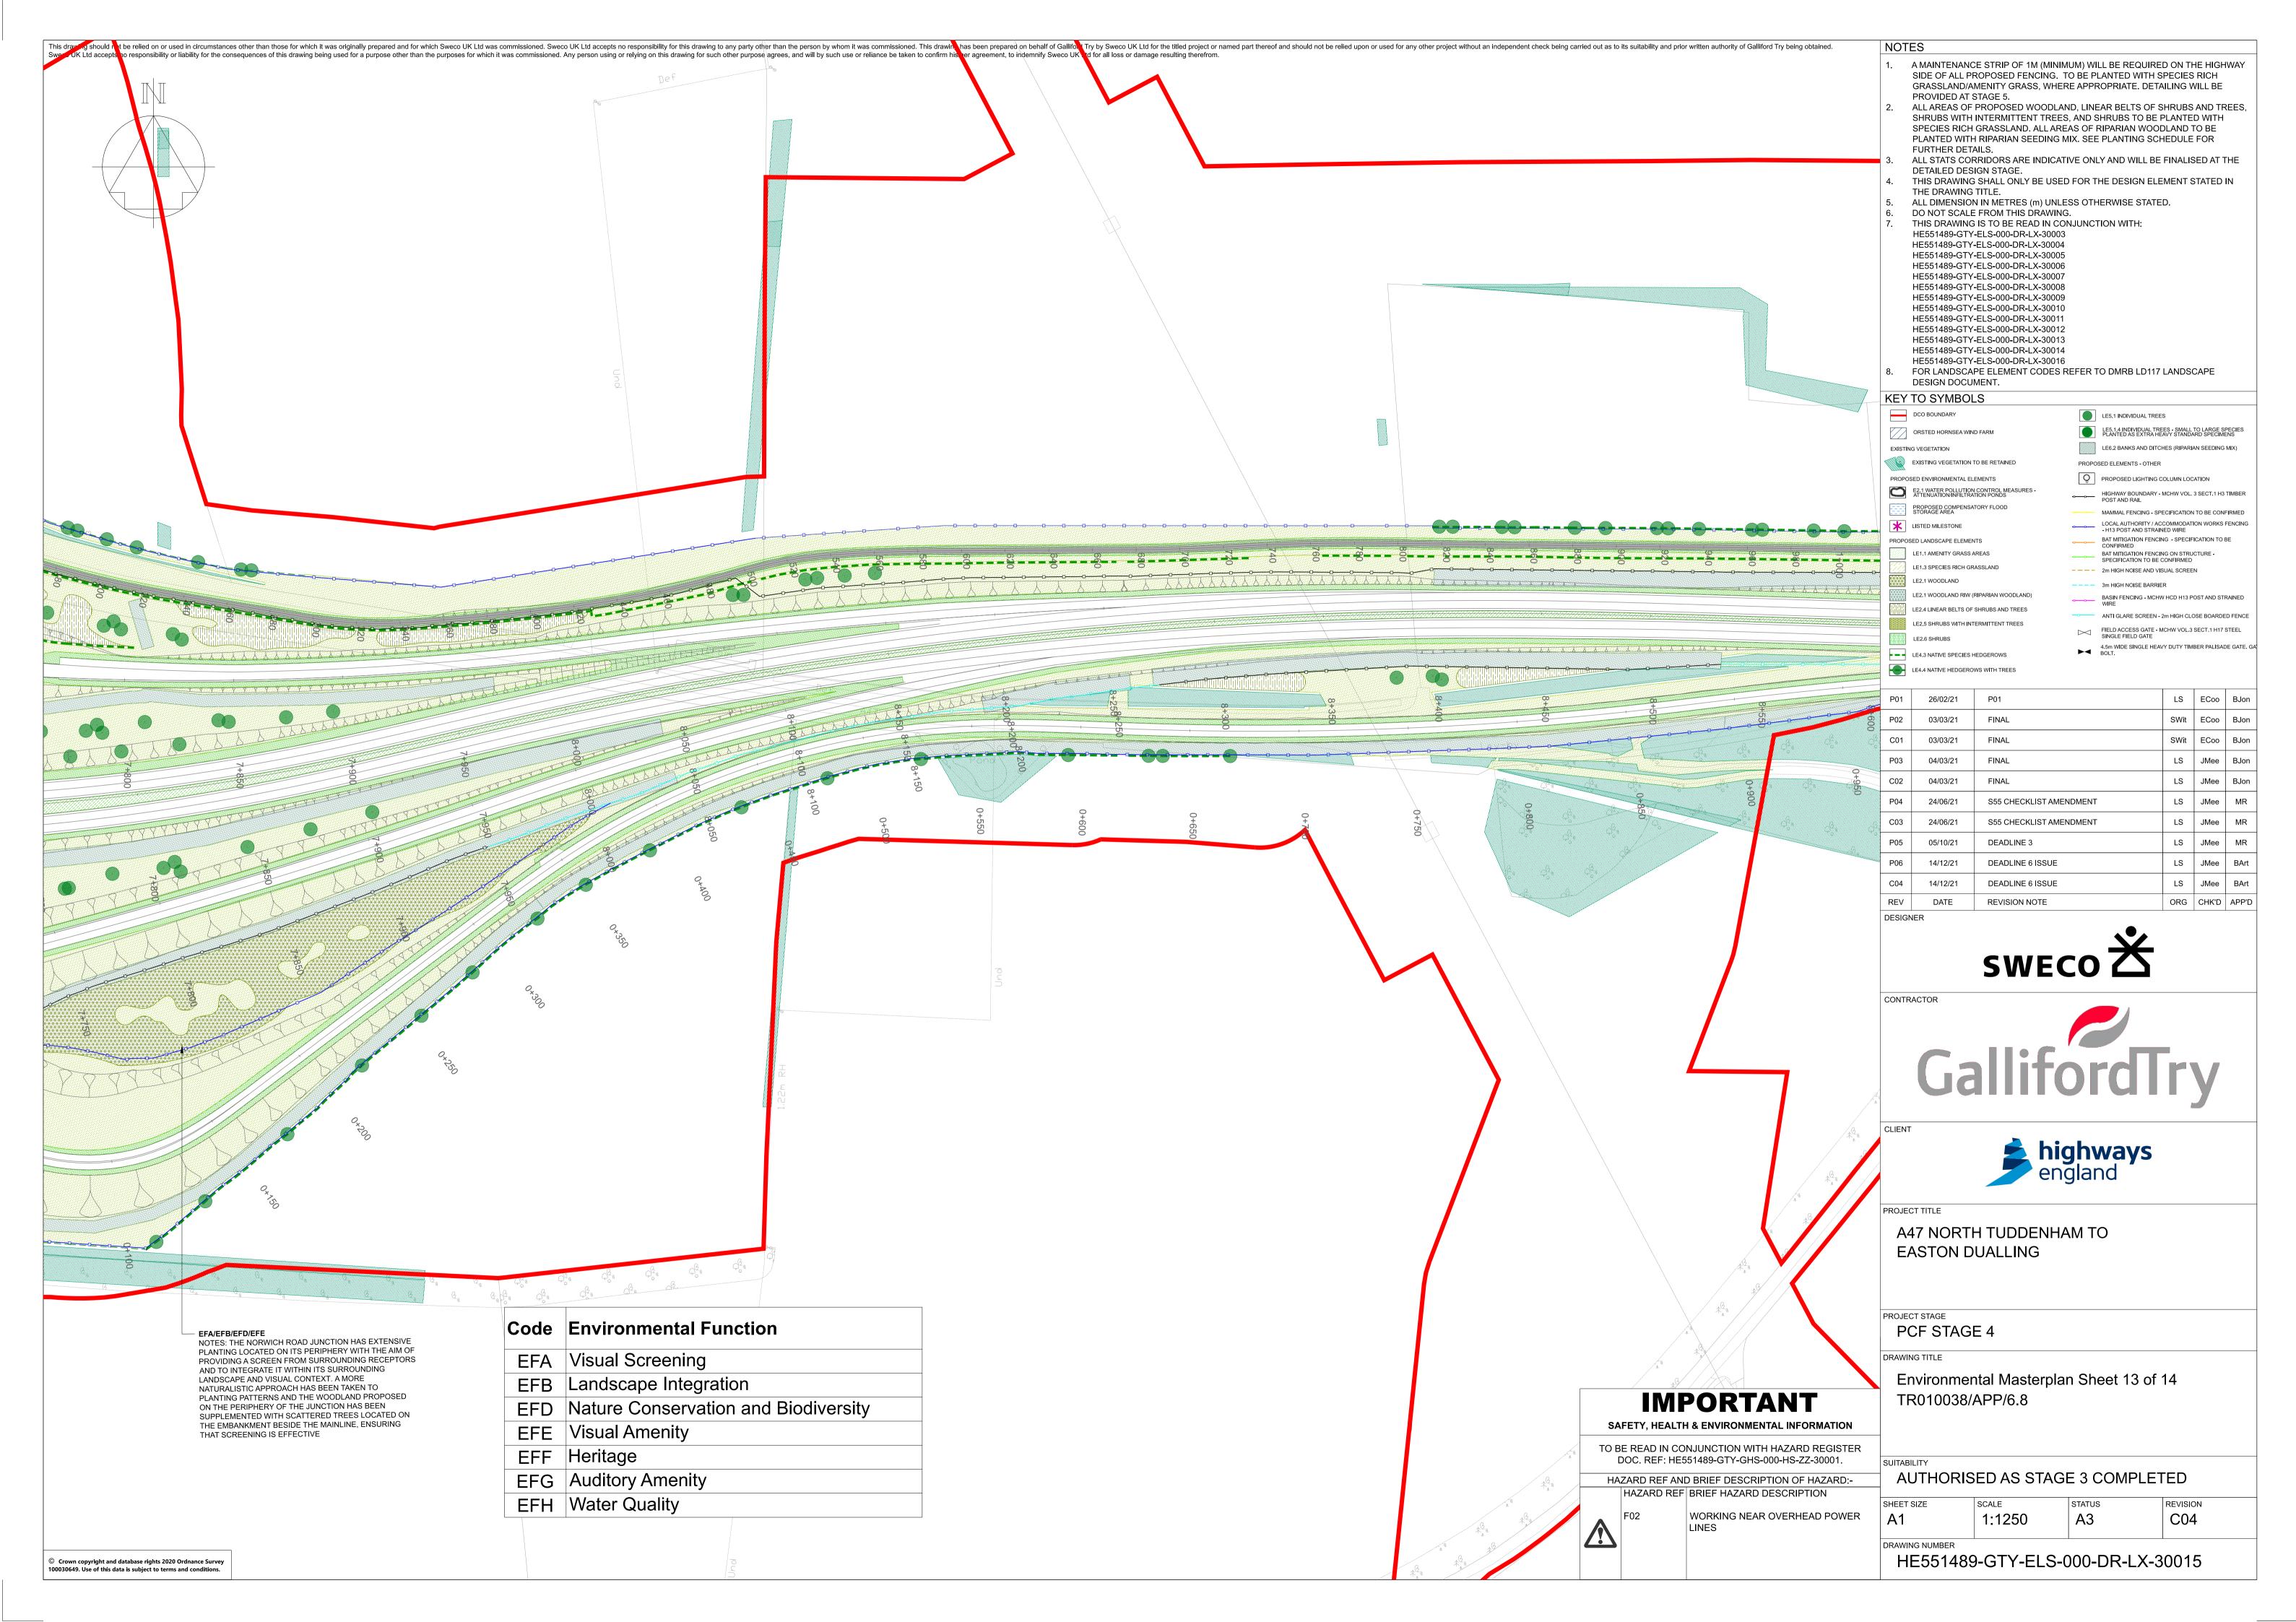

#### **ENVIRONMENTAL MASTERPLAN**

| Regulation Number:             | 5(2)(a)                                                                  |
|--------------------------------|--------------------------------------------------------------------------|
| Planning Inspectorate Scheme   | TR010038                                                                 |
| Reference                      |                                                                          |
| Application Document Reference | TR010038/APP/6.8                                                         |
| BIM Document Reference         | HE551489-GTY-ELS-000-DR-LX-30003-C03                                     |
| Author:                        | A47 North Tuddenham to Easton Dualling<br>Project Team, Highways England |