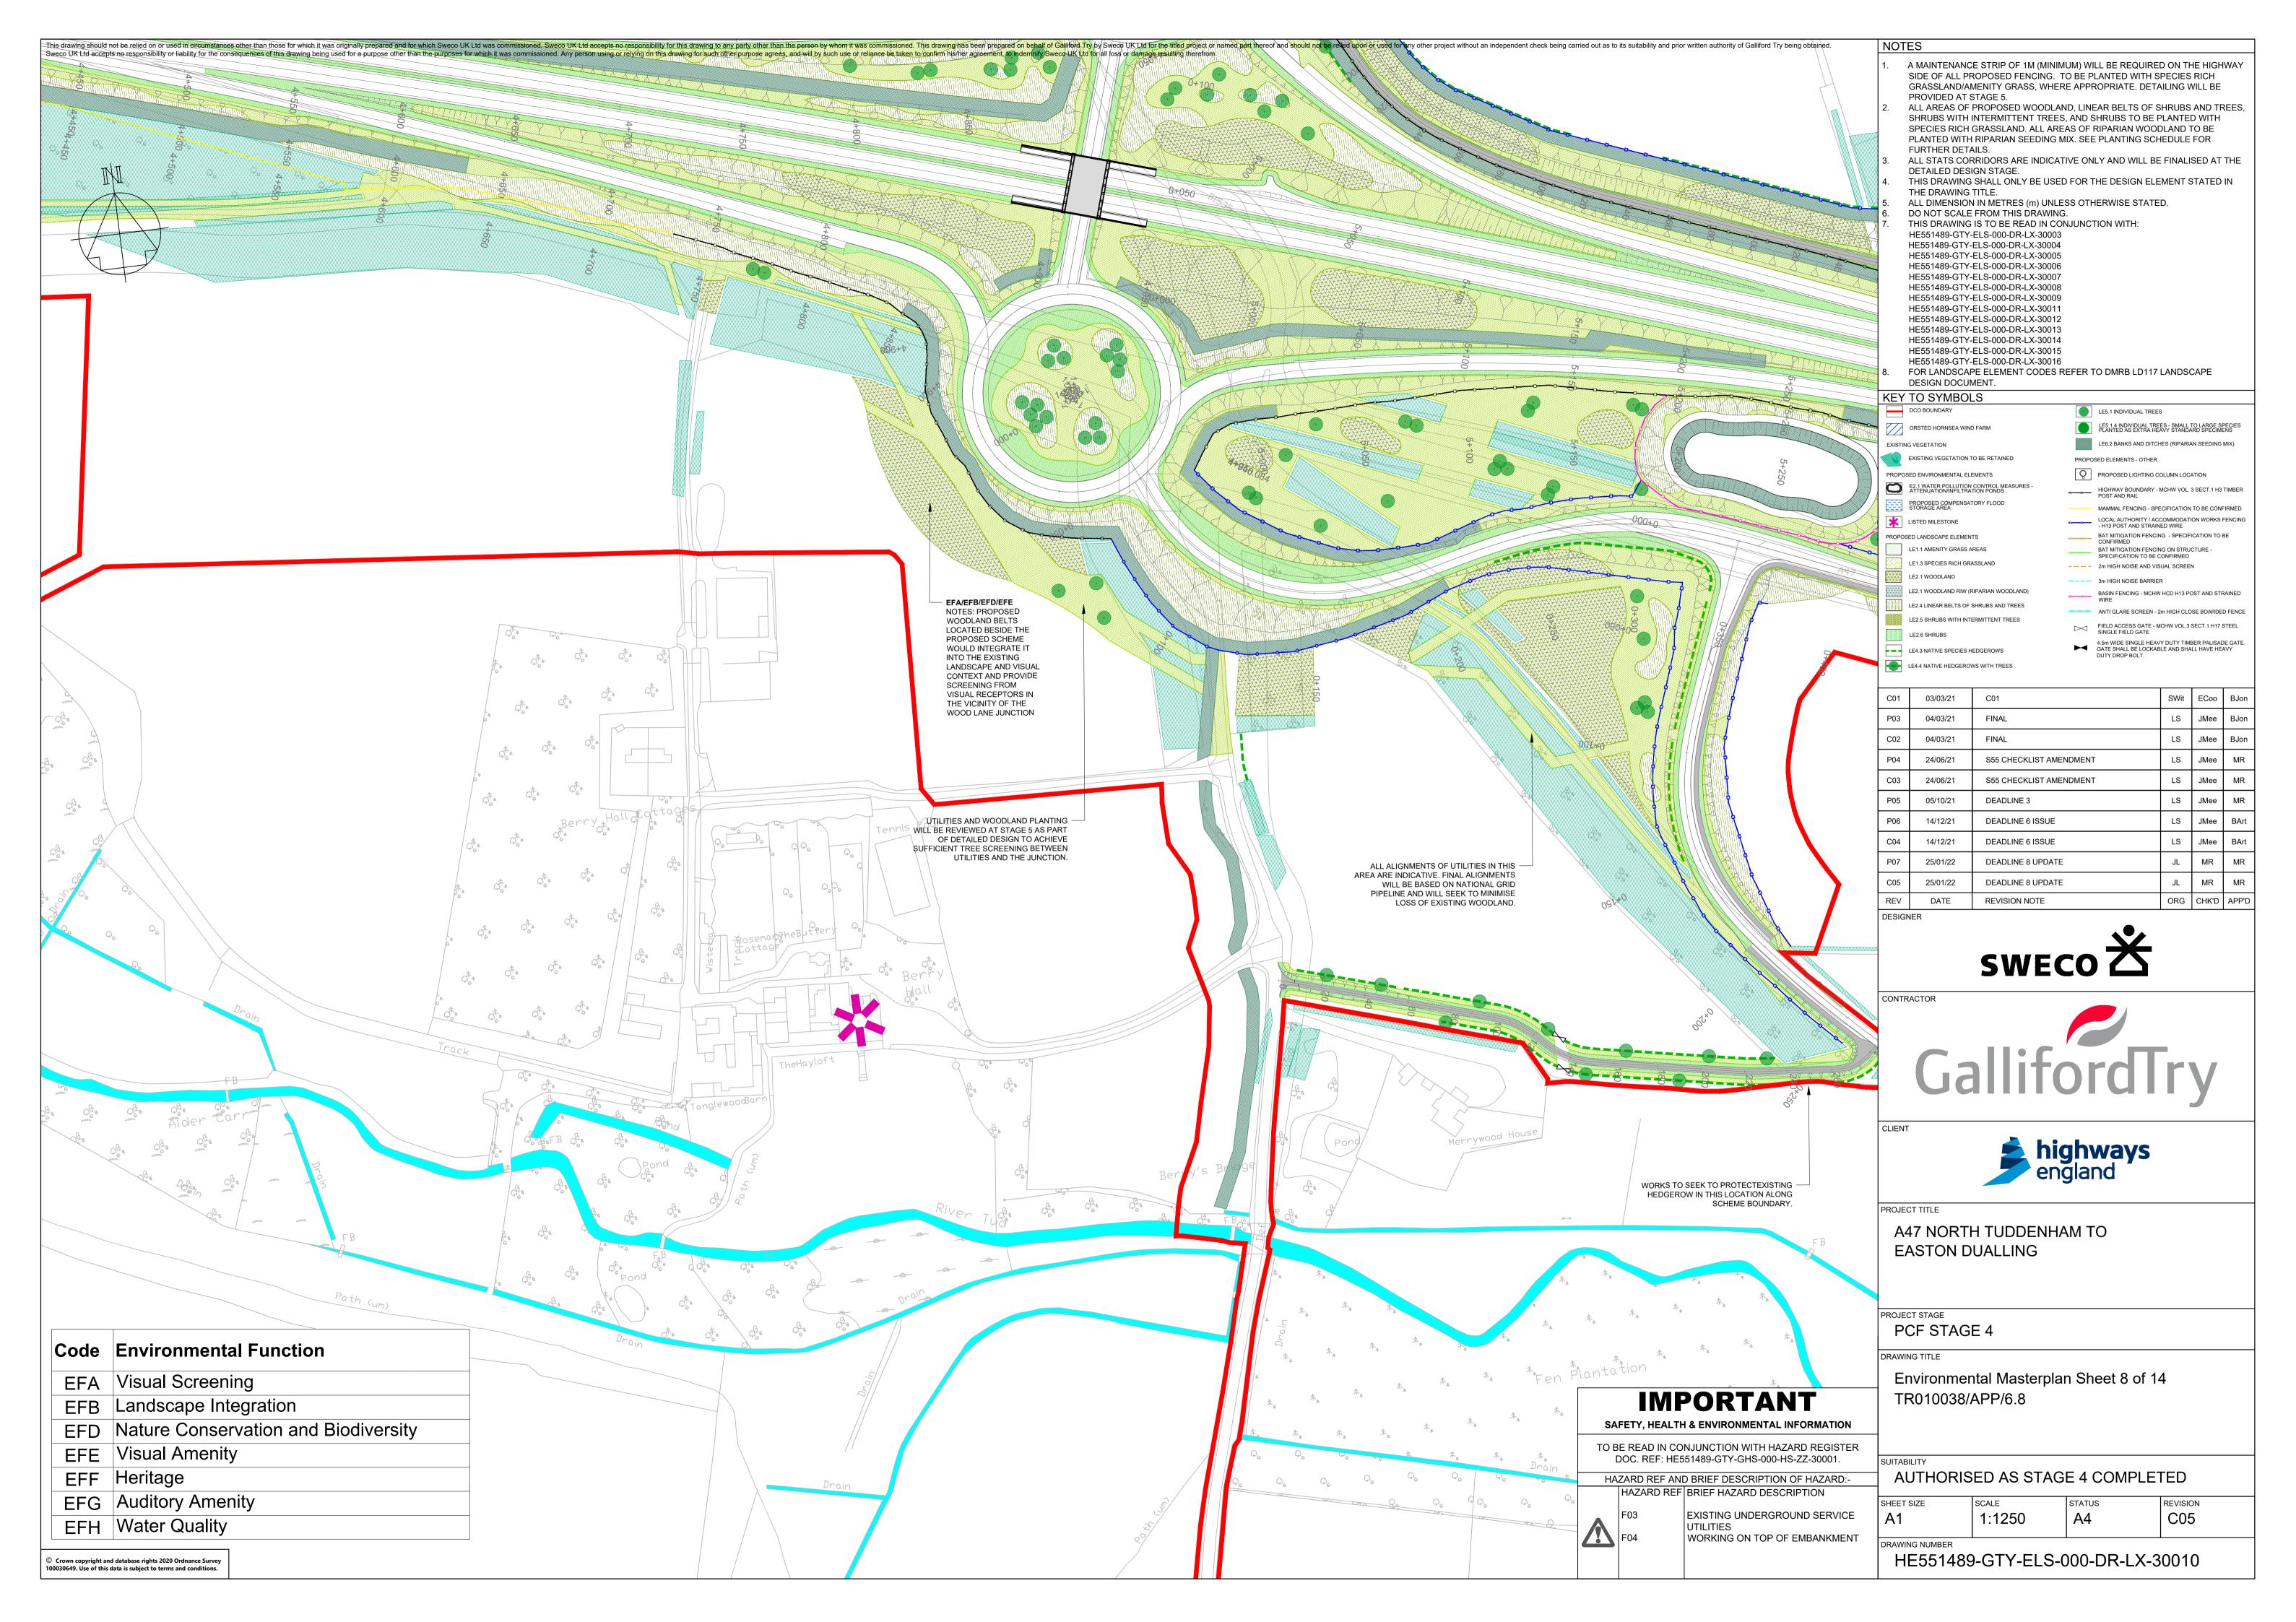

#### **ENVIRONMENTAL MASTERPLAN**

| Regulation Number:             | 5(2)(a)                                                                  |
|--------------------------------|--------------------------------------------------------------------------|
| Planning Inspectorate Scheme   | TR010038                                                                 |
| Reference                      |                                                                          |
| Application Document Reference | TR010038/APP/6.8                                                         |
| BIM Document Reference         | HE551489-GTY-ELS-000-DR-LX-30003-C03                                     |
| Author:                        | A47 North Tuddenham to Easton Dualling<br>Project Team, Highways England |