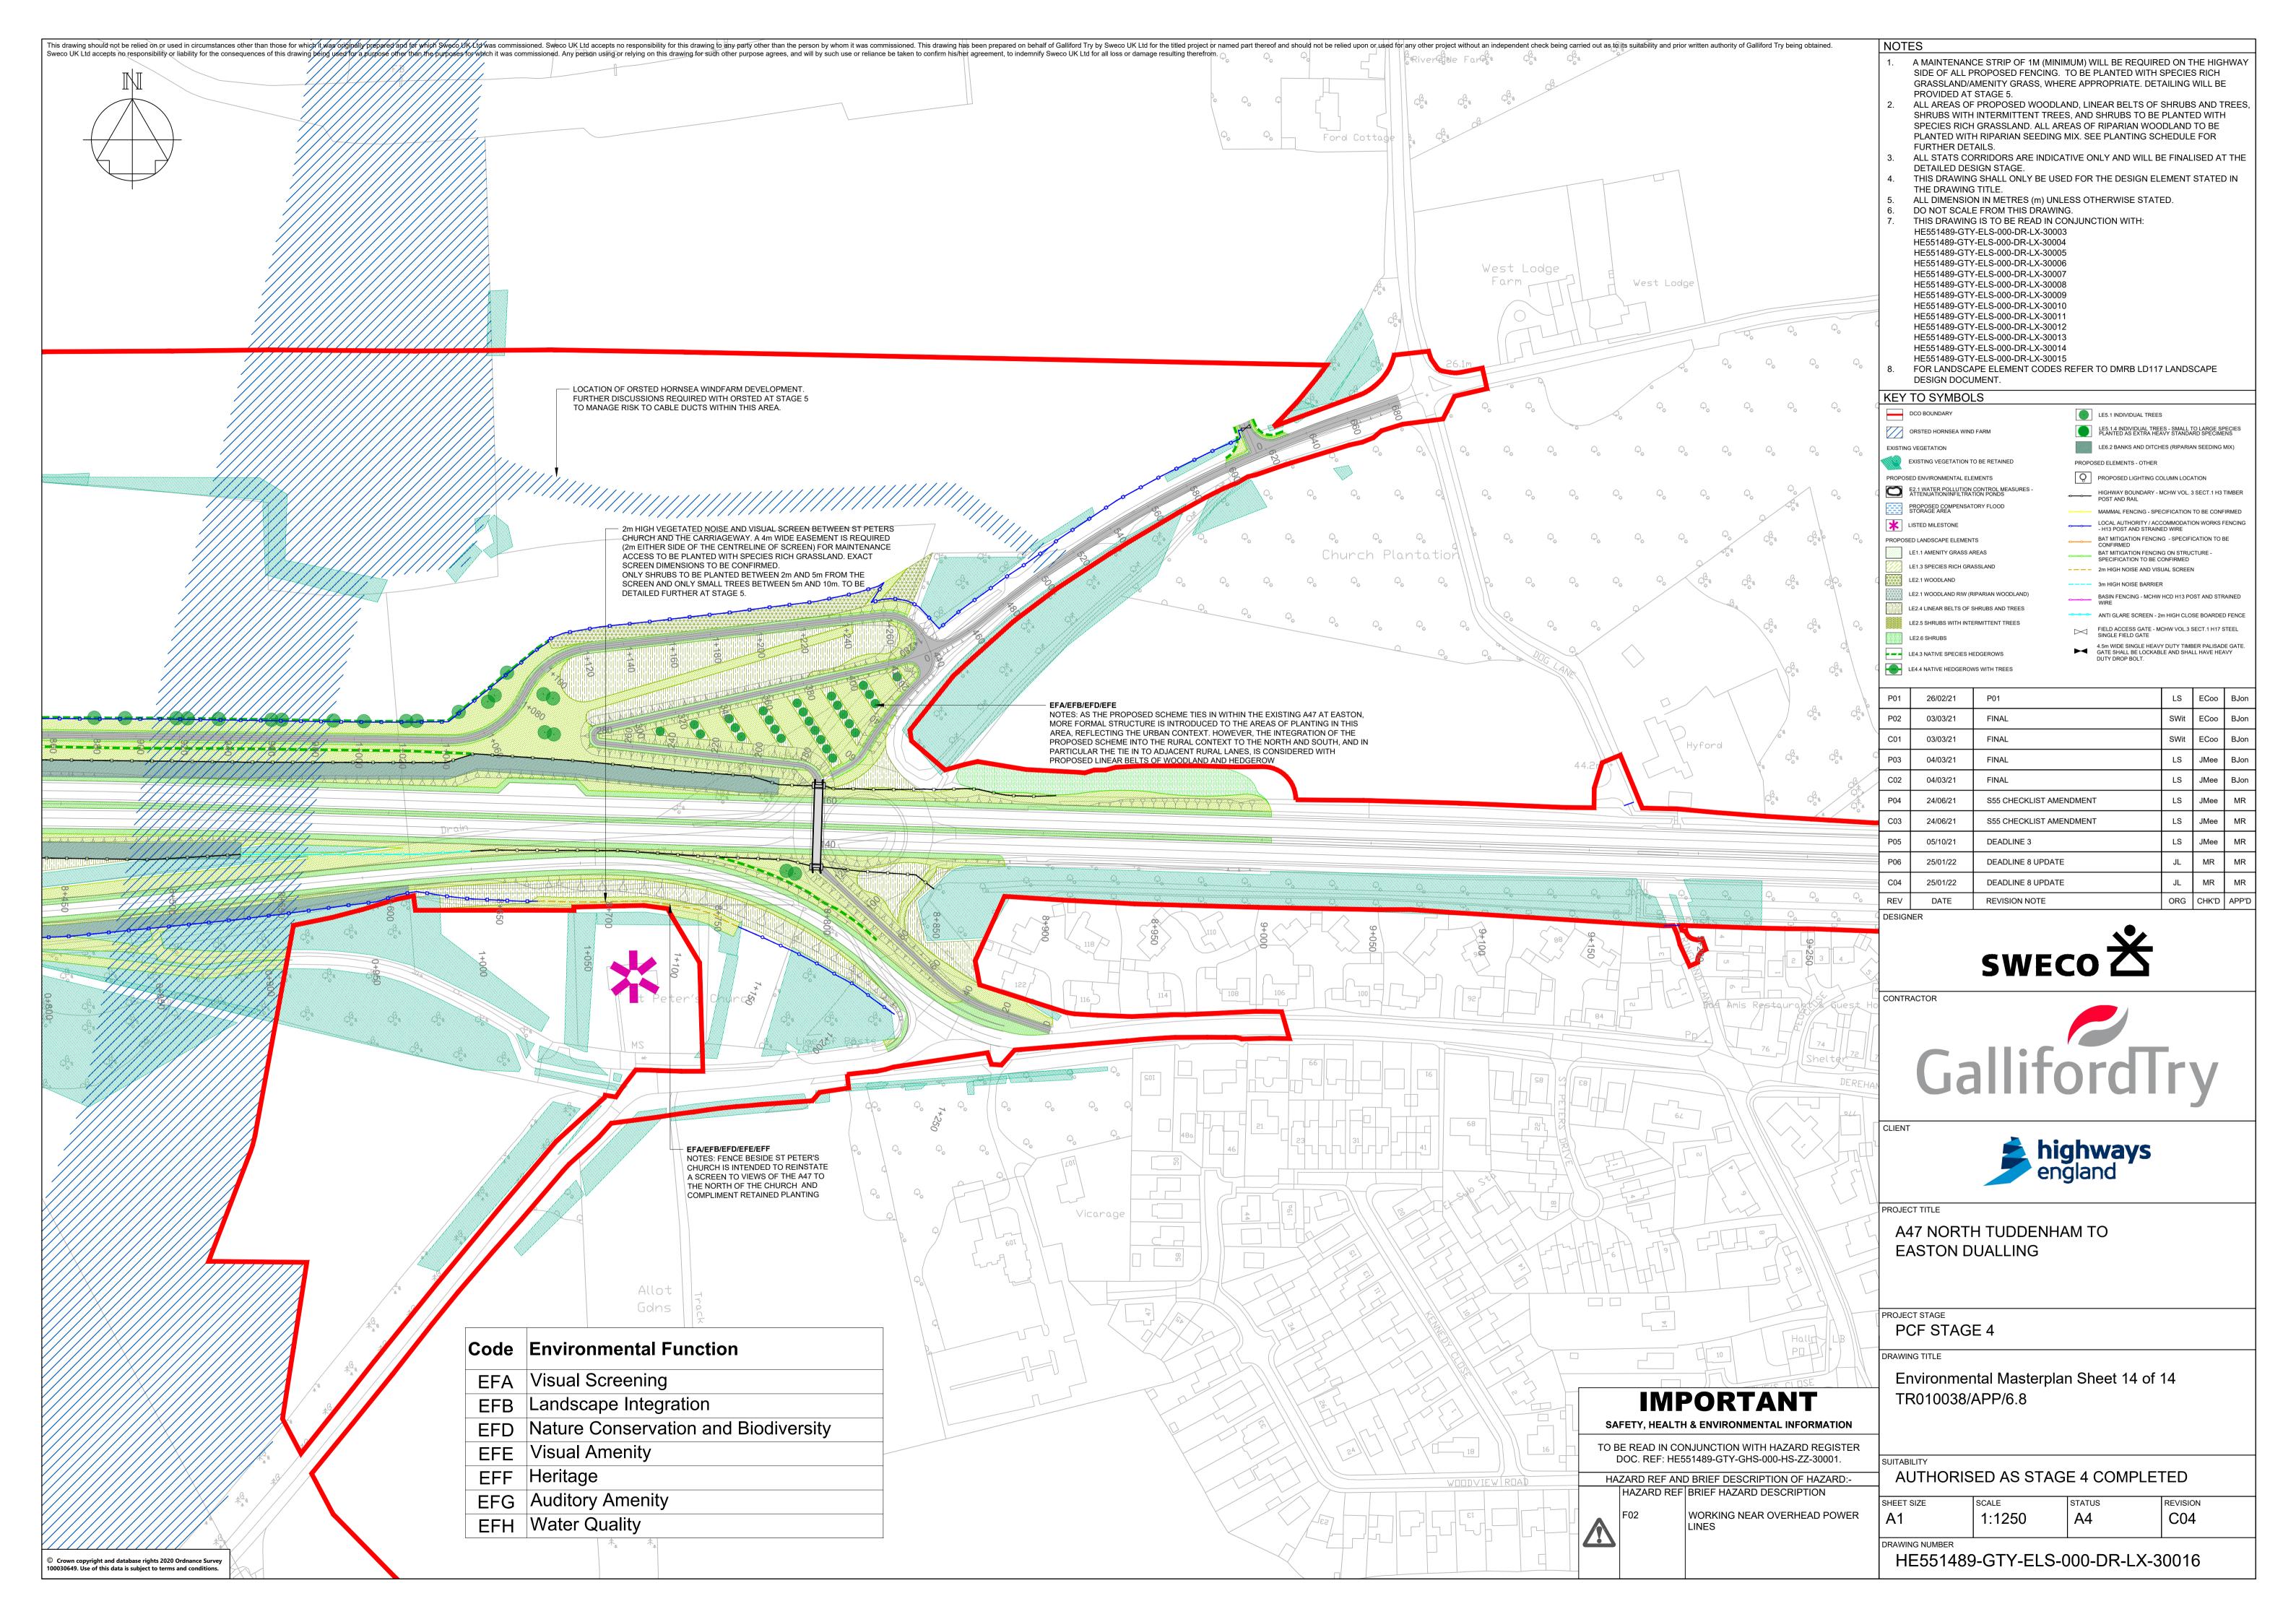

#### **ENVIRONMENTAL MASTERPLAN**

| Regulation Number:             | 5(2)(a)                                                                  |
|--------------------------------|--------------------------------------------------------------------------|
| Planning Inspectorate Scheme   | TR010038                                                                 |
| Reference                      |                                                                          |
| Application Document Reference | TR010038/APP/6.8                                                         |
| BIM Document Reference         | HE551489-GTY-ELS-000-DR-LX-30003-C03                                     |
| Author:                        | A47 North Tuddenham to Easton Dualling<br>Project Team, Highways England |