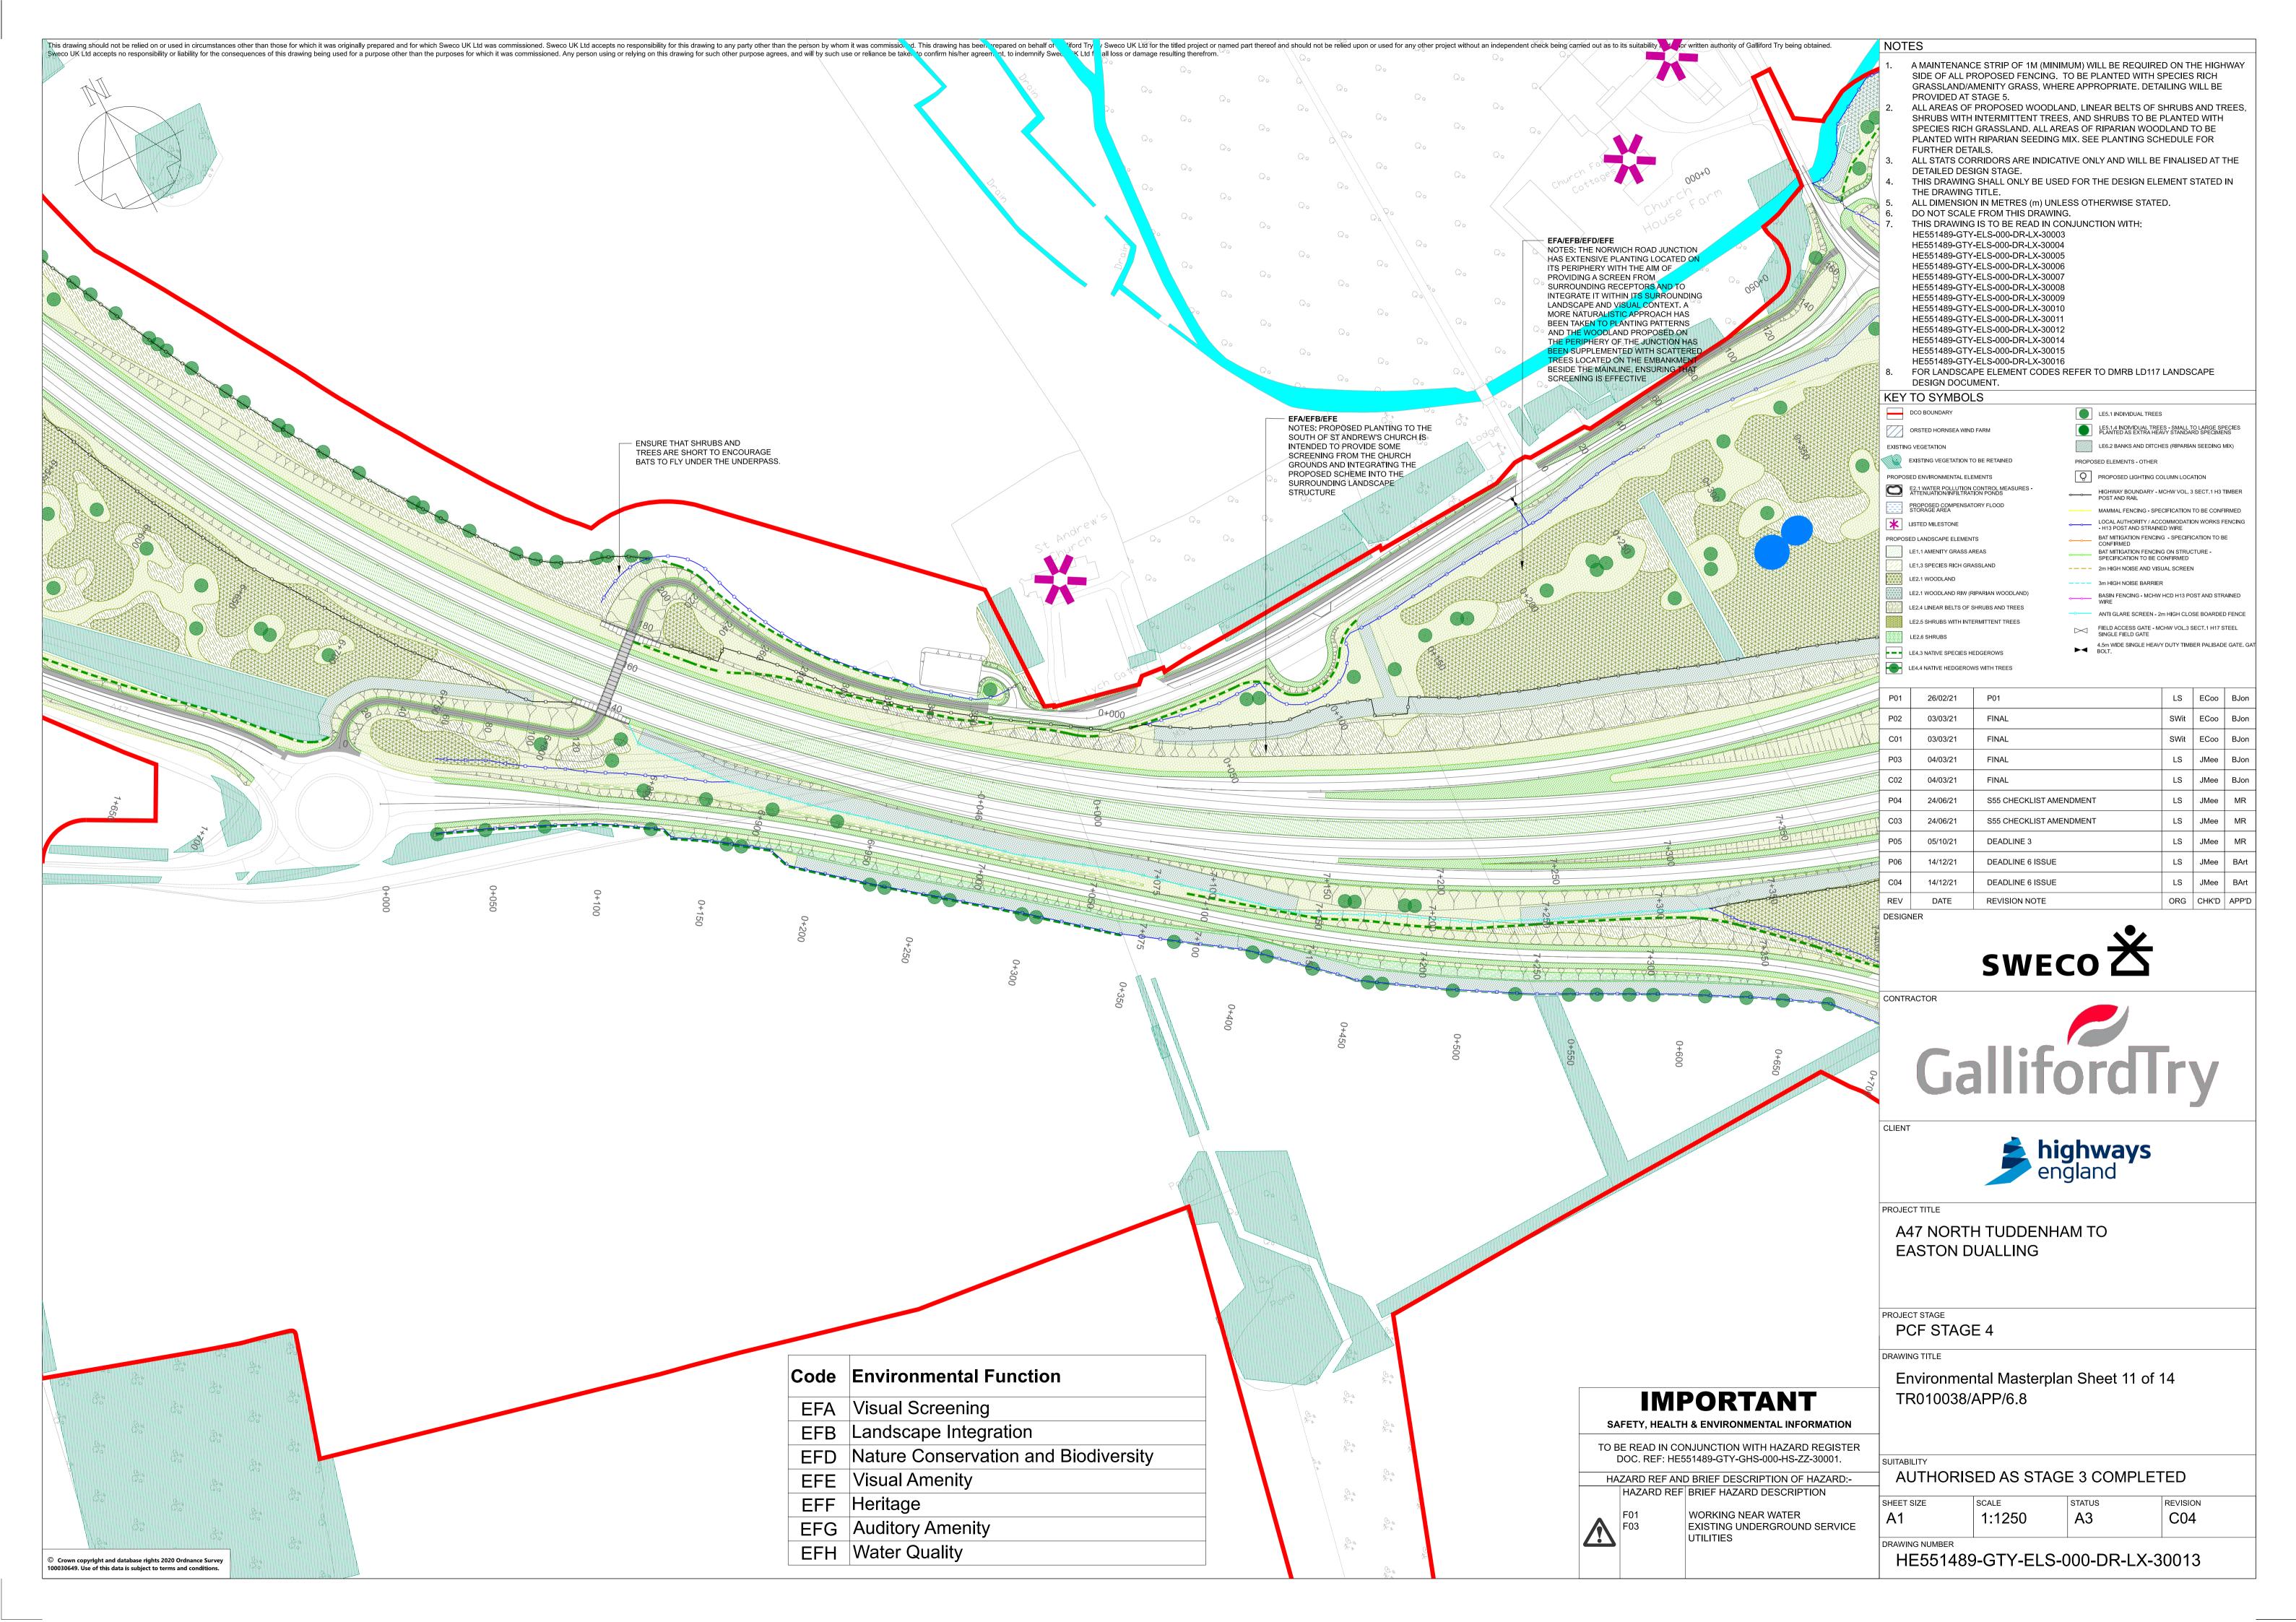

#### **ENVIRONMENTAL MASTERPLAN**

| Regulation Number:             | 5(2)(a)                                                                  |
|--------------------------------|--------------------------------------------------------------------------|
| Planning Inspectorate Scheme   | TR010038                                                                 |
| Reference                      |                                                                          |
| Application Document Reference | TR010038/APP/6.8                                                         |
| BIM Document Reference         | HE551489-GTY-ELS-000-DR-LX-30003-C03                                     |
| Author:                        | A47 North Tuddenham to Easton Dualling<br>Project Team, Highways England |