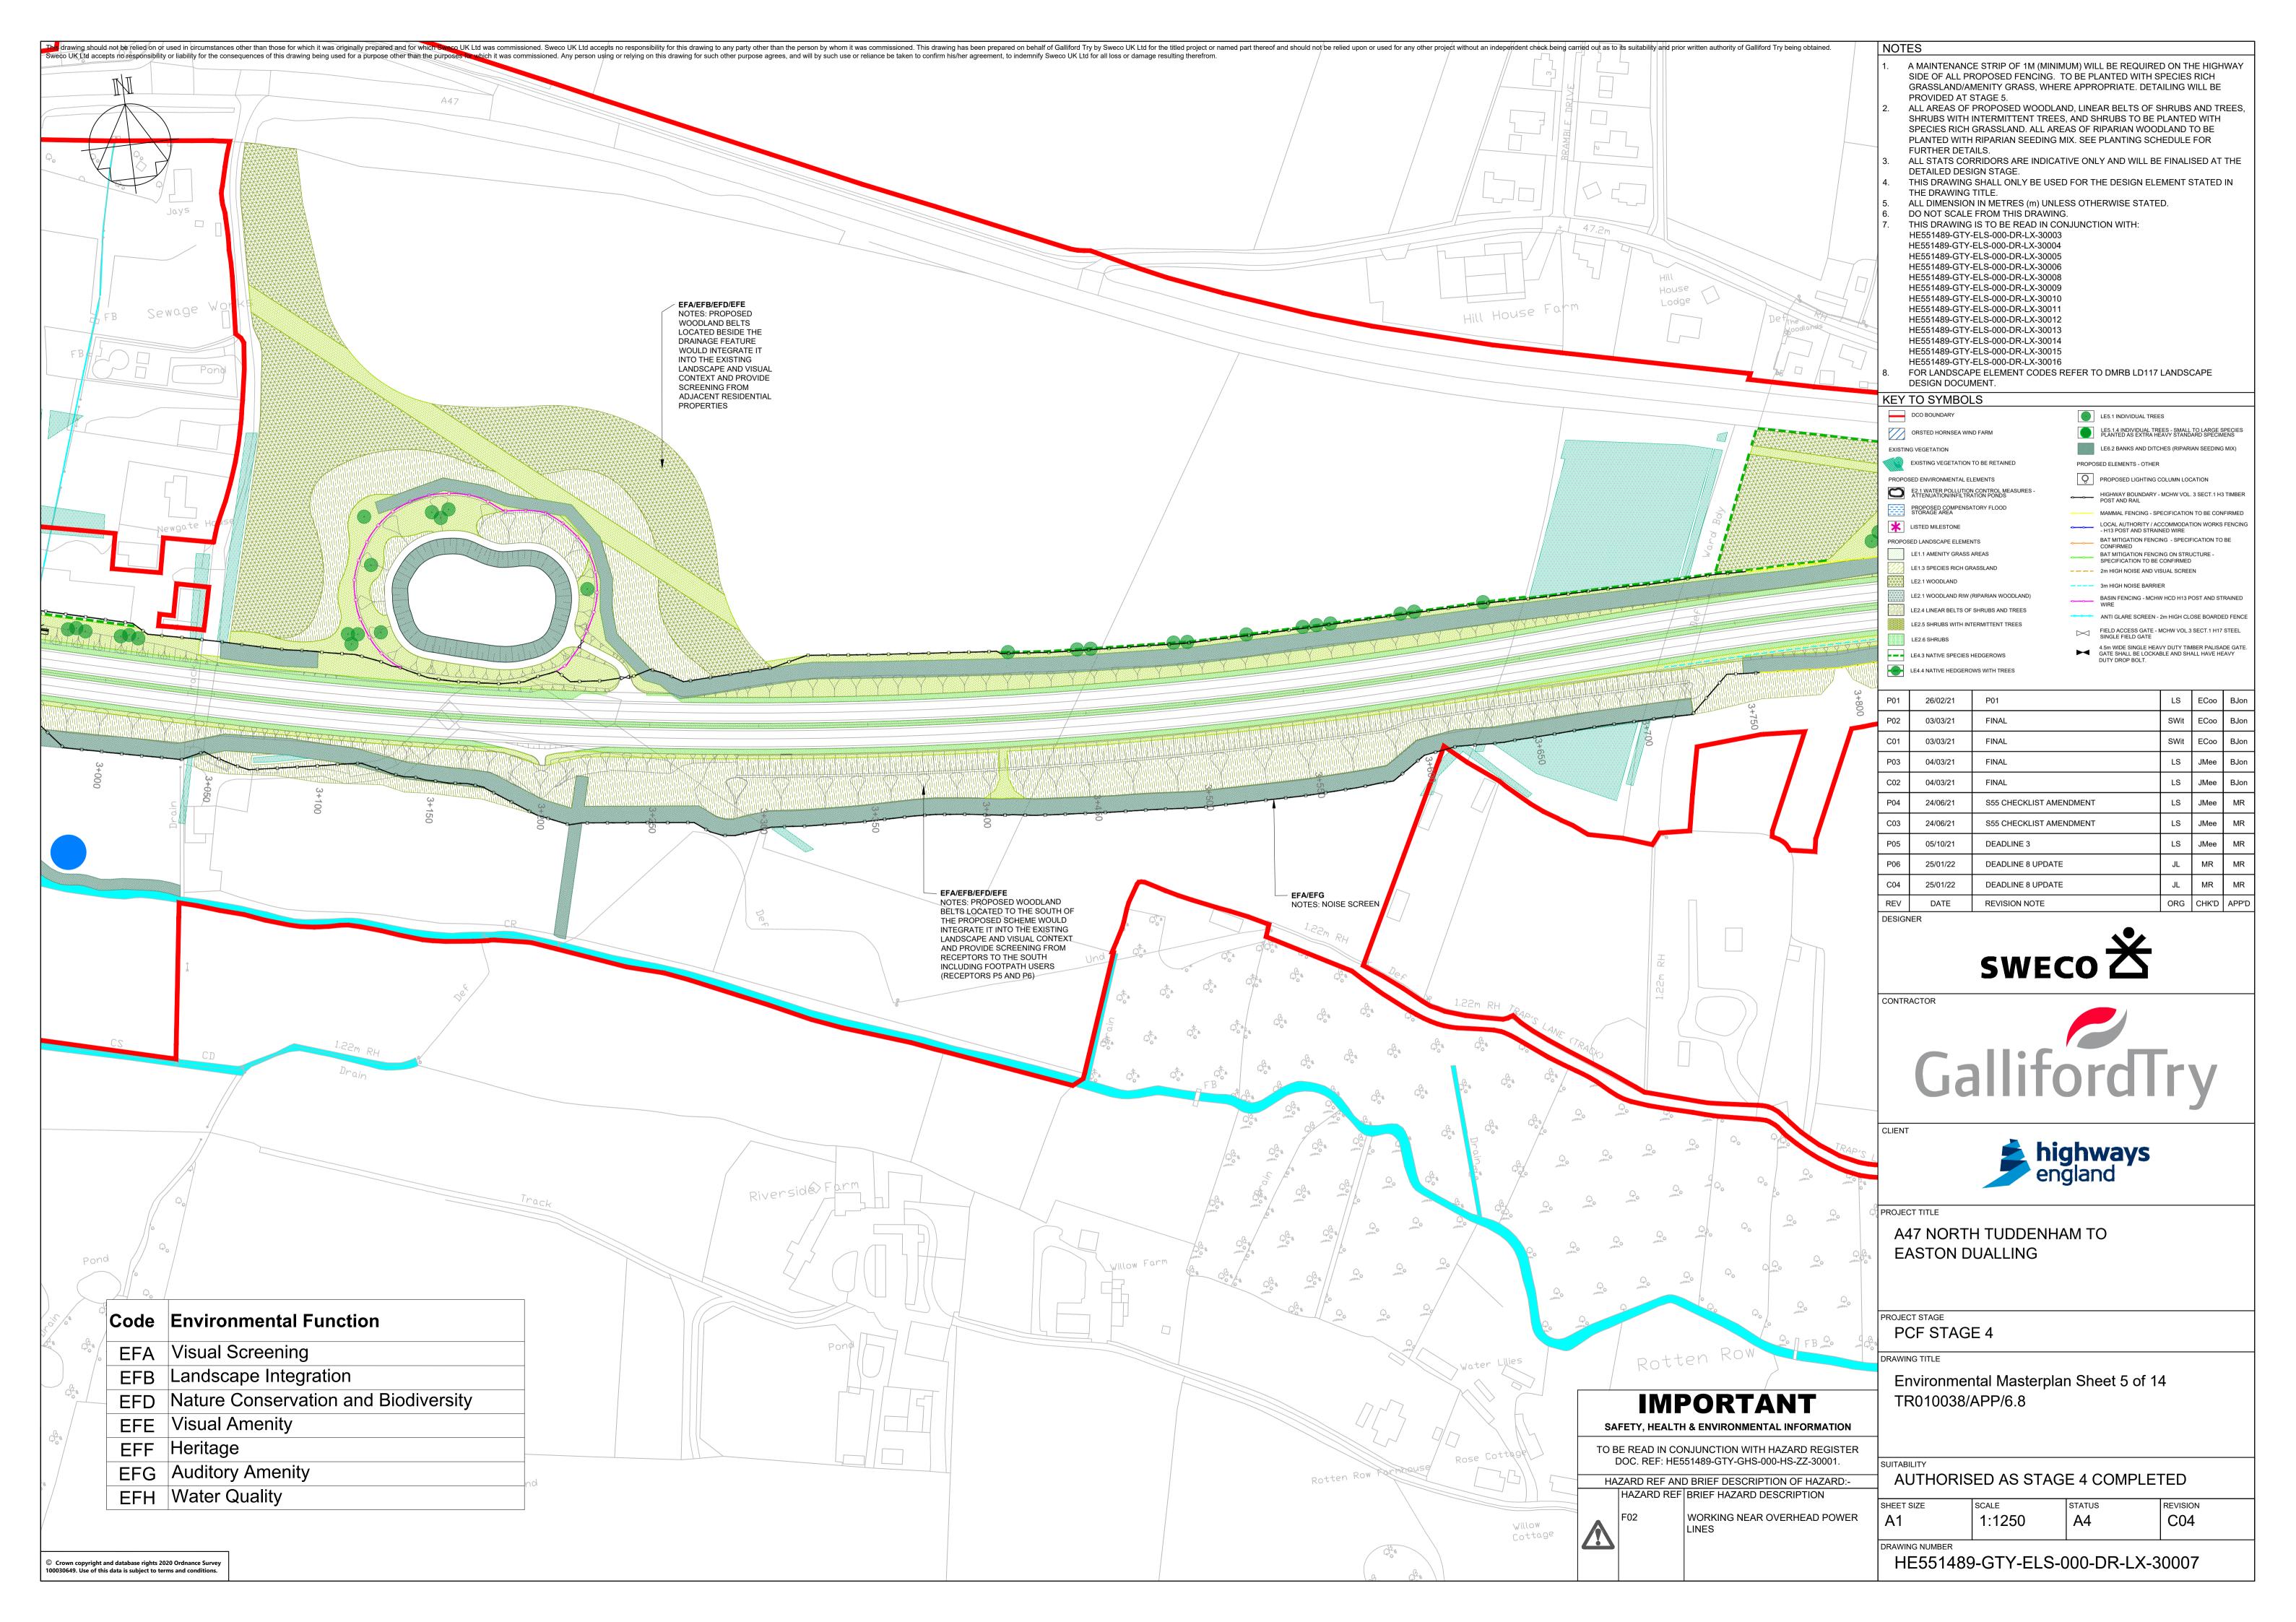

|
| BIM Document Reference         | HE551489-GTY-ELS-000-DR-LX-30003-C03                                     |
| Author:                        | A47 North Tuddenham to Easton Dualling<br>Project Team, Highways England |

| Version | Date          | Status of Version                          |
|---------|---------------|--------------------------------------------|
| Rev 0   | March 2021    | Application Issue                          |
| Rev 1   | June 2021     | S51 Advice and S55 Checklist Amendment     |
| Rev 2   | October 2021  | Deadline 3 Issue                           |
| Rev 3   | December 2021 | Deadline 6 Non-Material DCO Change Request |
| Rev.4   | January 2022  | Deadline 8 Update                          |