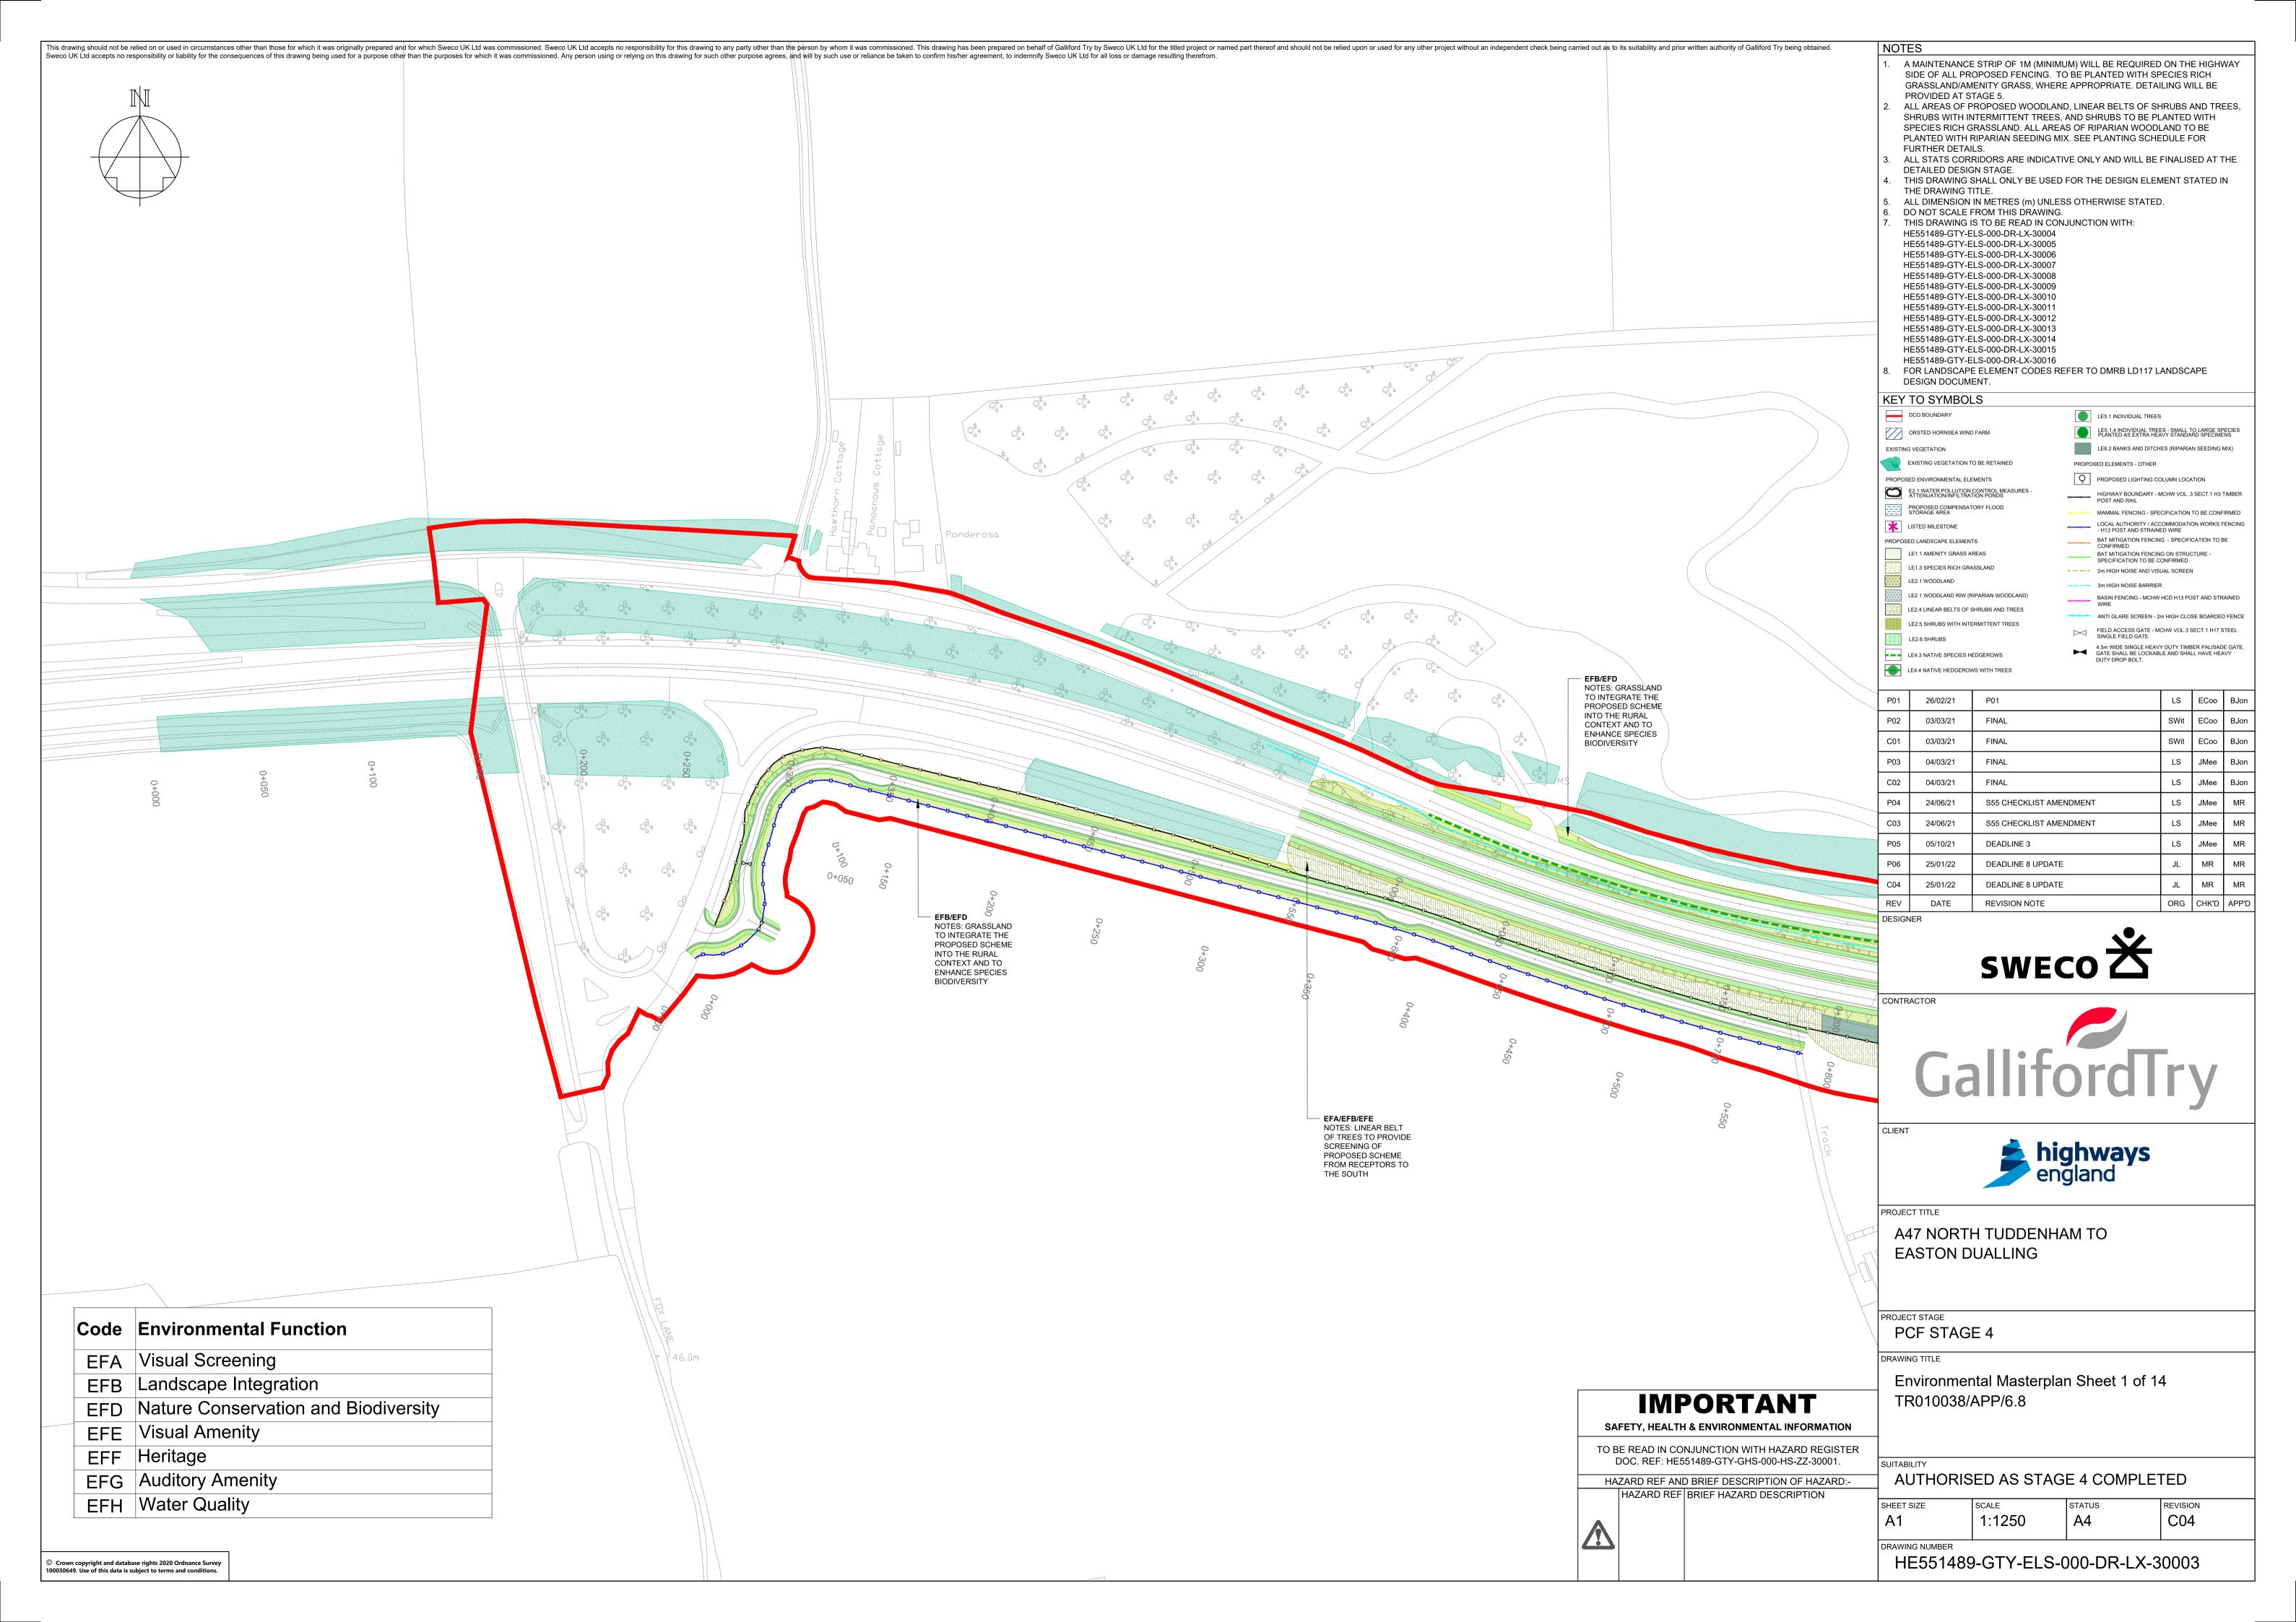

/APP/6.8                                                         |
| BIM Document Reference         | HE551489-GTY-ELS-000-DR-LX-30003-C03                                     |
| Author:                        | A47 North Tuddenham to Easton Dualling<br>Project Team, Highways England |

| Version | Date          | Status of Version                          |
|---------|---------------|--------------------------------------------|
| Rev 0   | March 2021    | Application Issue                          |
| Rev 1   | June 2021     | S51 Advice and S55 Checklist Amendment     |
| Rev 2   | October 2021  | Deadline 3 Issue                           |
| Rev 3   | December 2021 | Deadline 6 Non-Material DCO Change Request |
| Rev.4   | January 2022  | Deadline 8 Update                          |