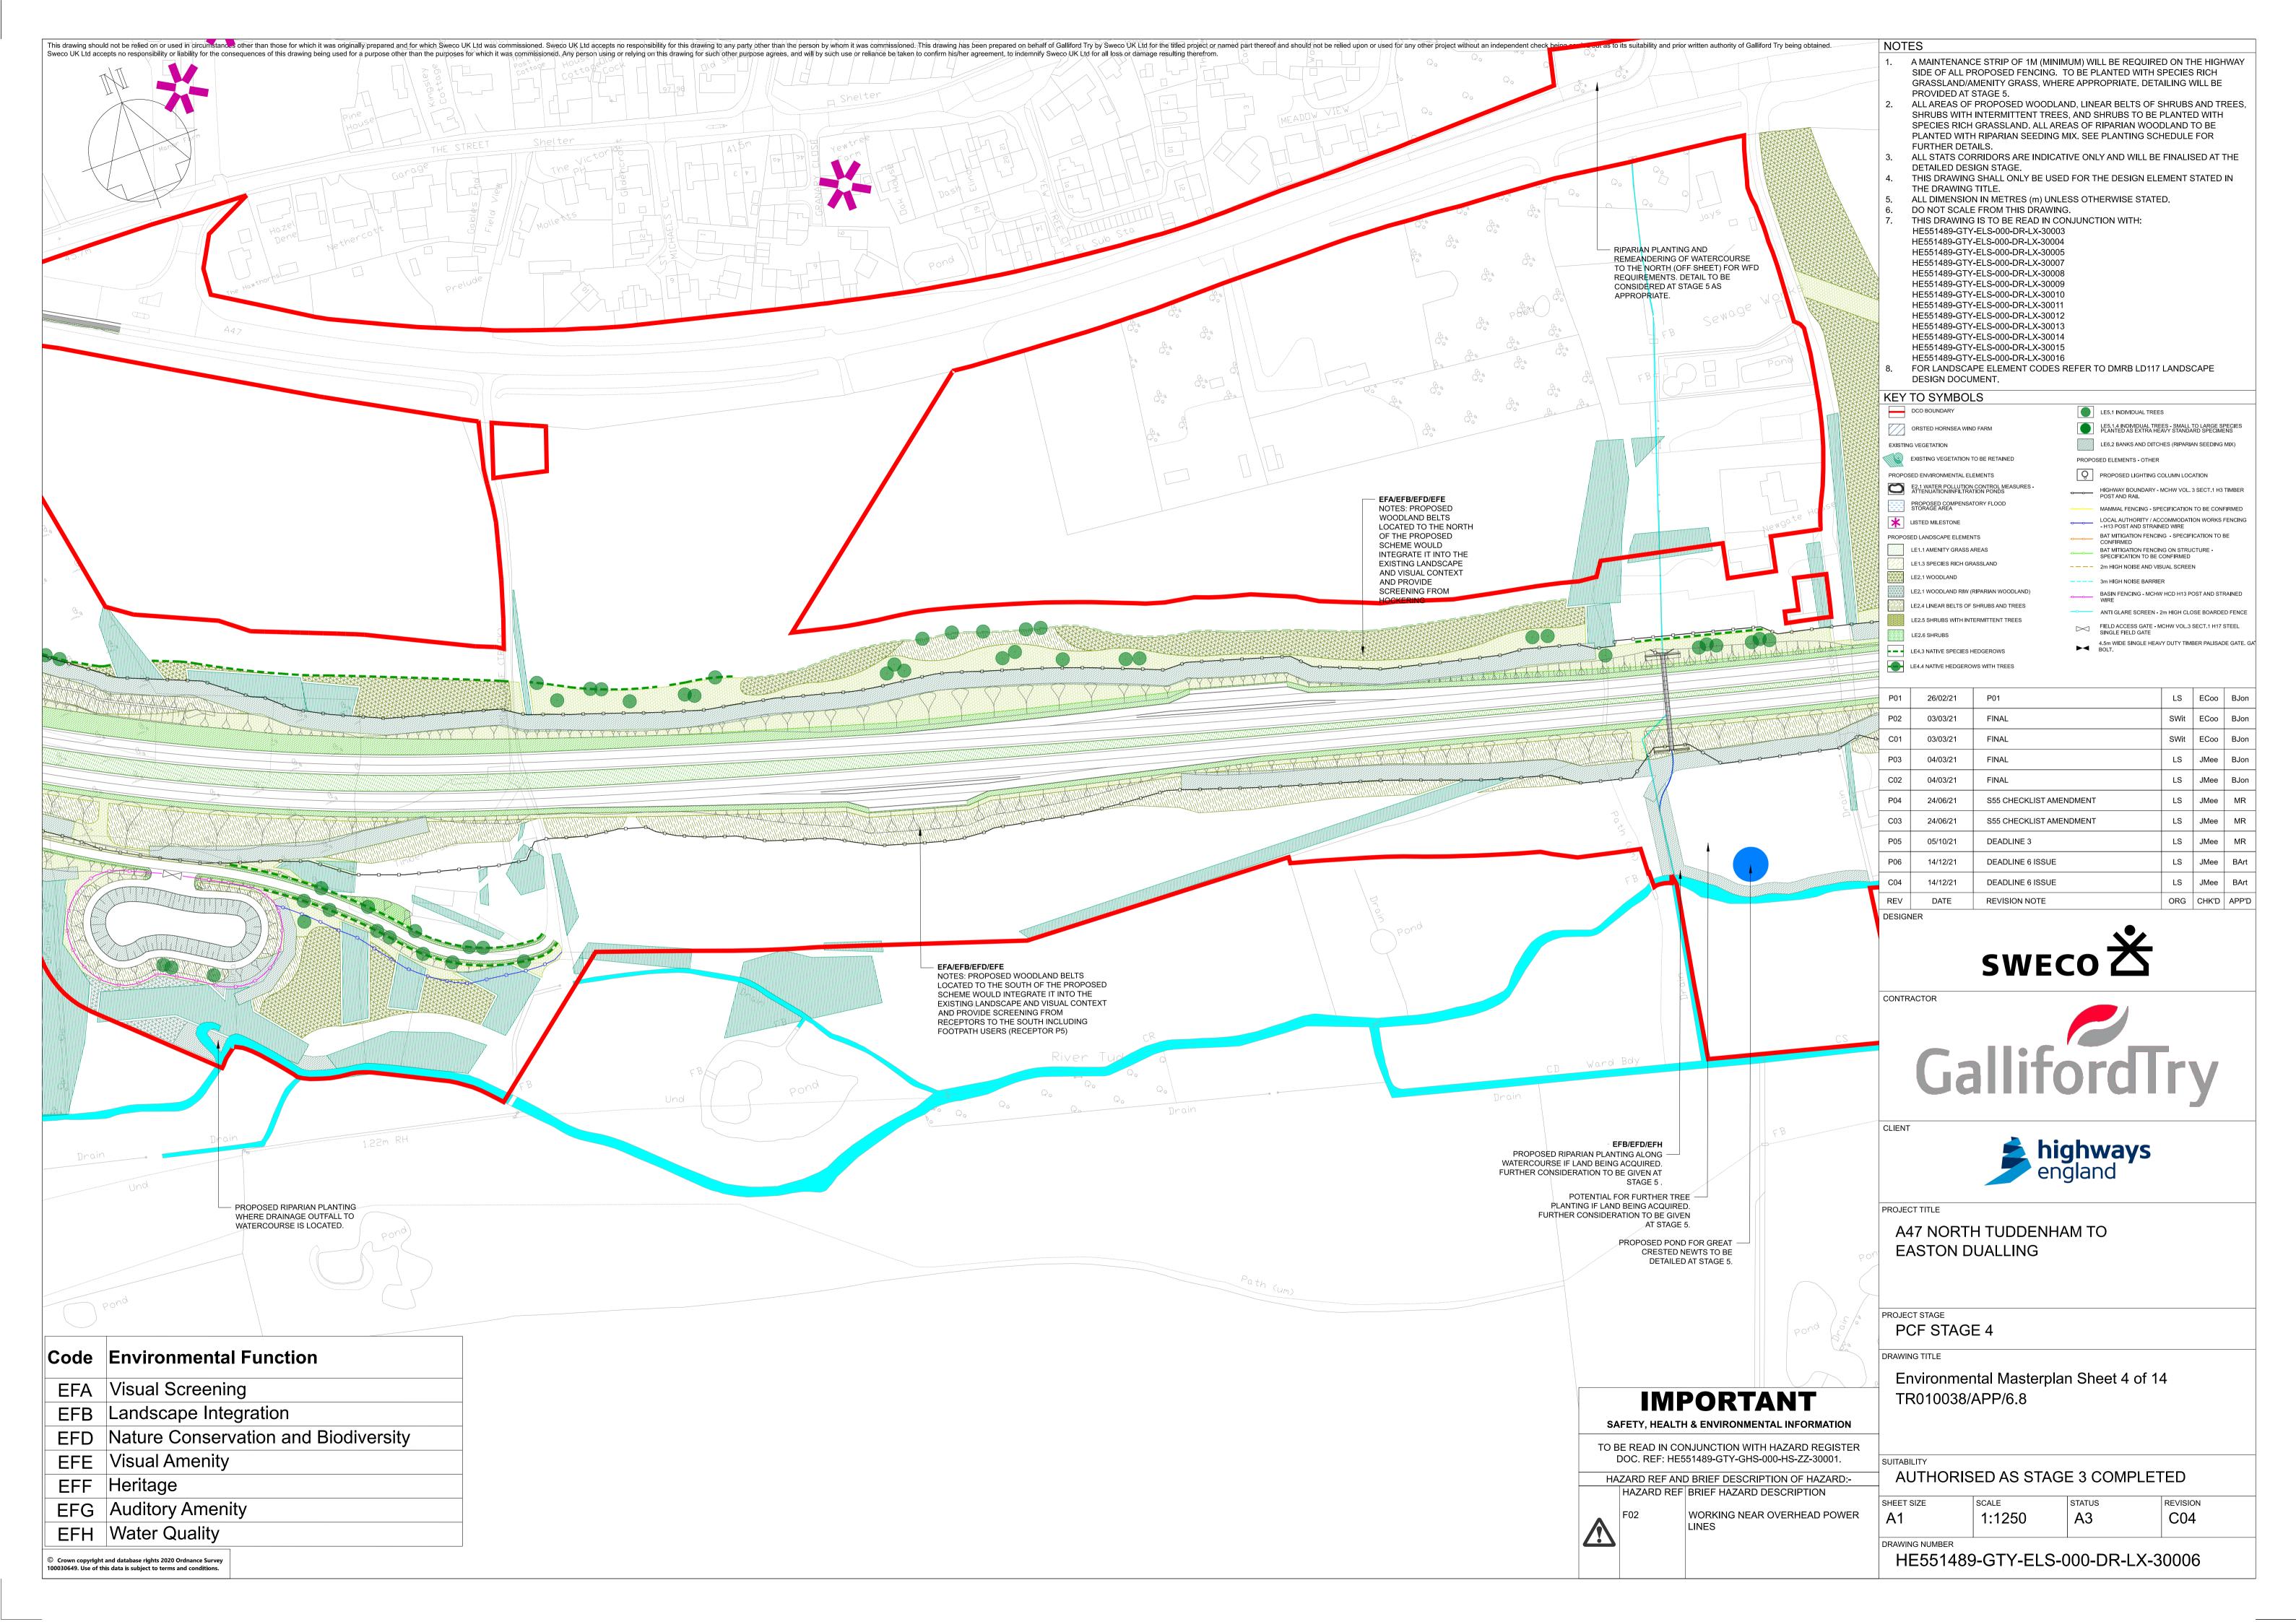

.8                                                         |
| BIM Document Reference         | HE551489-GTY-ELS-000-DR-LX-30003-C03                                     |
| Author:                        | A47 North Tuddenham to Easton Dualling<br>Project Team, Highways England |

| Version | Date          | Status of Version                          |
|---------|---------------|--------------------------------------------|
| Rev 0   | March 2021    | Application Issue                          |
| Rev 1   | June 2021     | S51 Advice and S55 Checklist Amendment     |
| Rev 2   | October 2021  | Deadline 3 Issue                           |
| Rev 3   | December 2021 | Deadline 6 Non-Material DCO Change Request |
| Rev.4   | January 2022  | Deadline 8 Update                          |