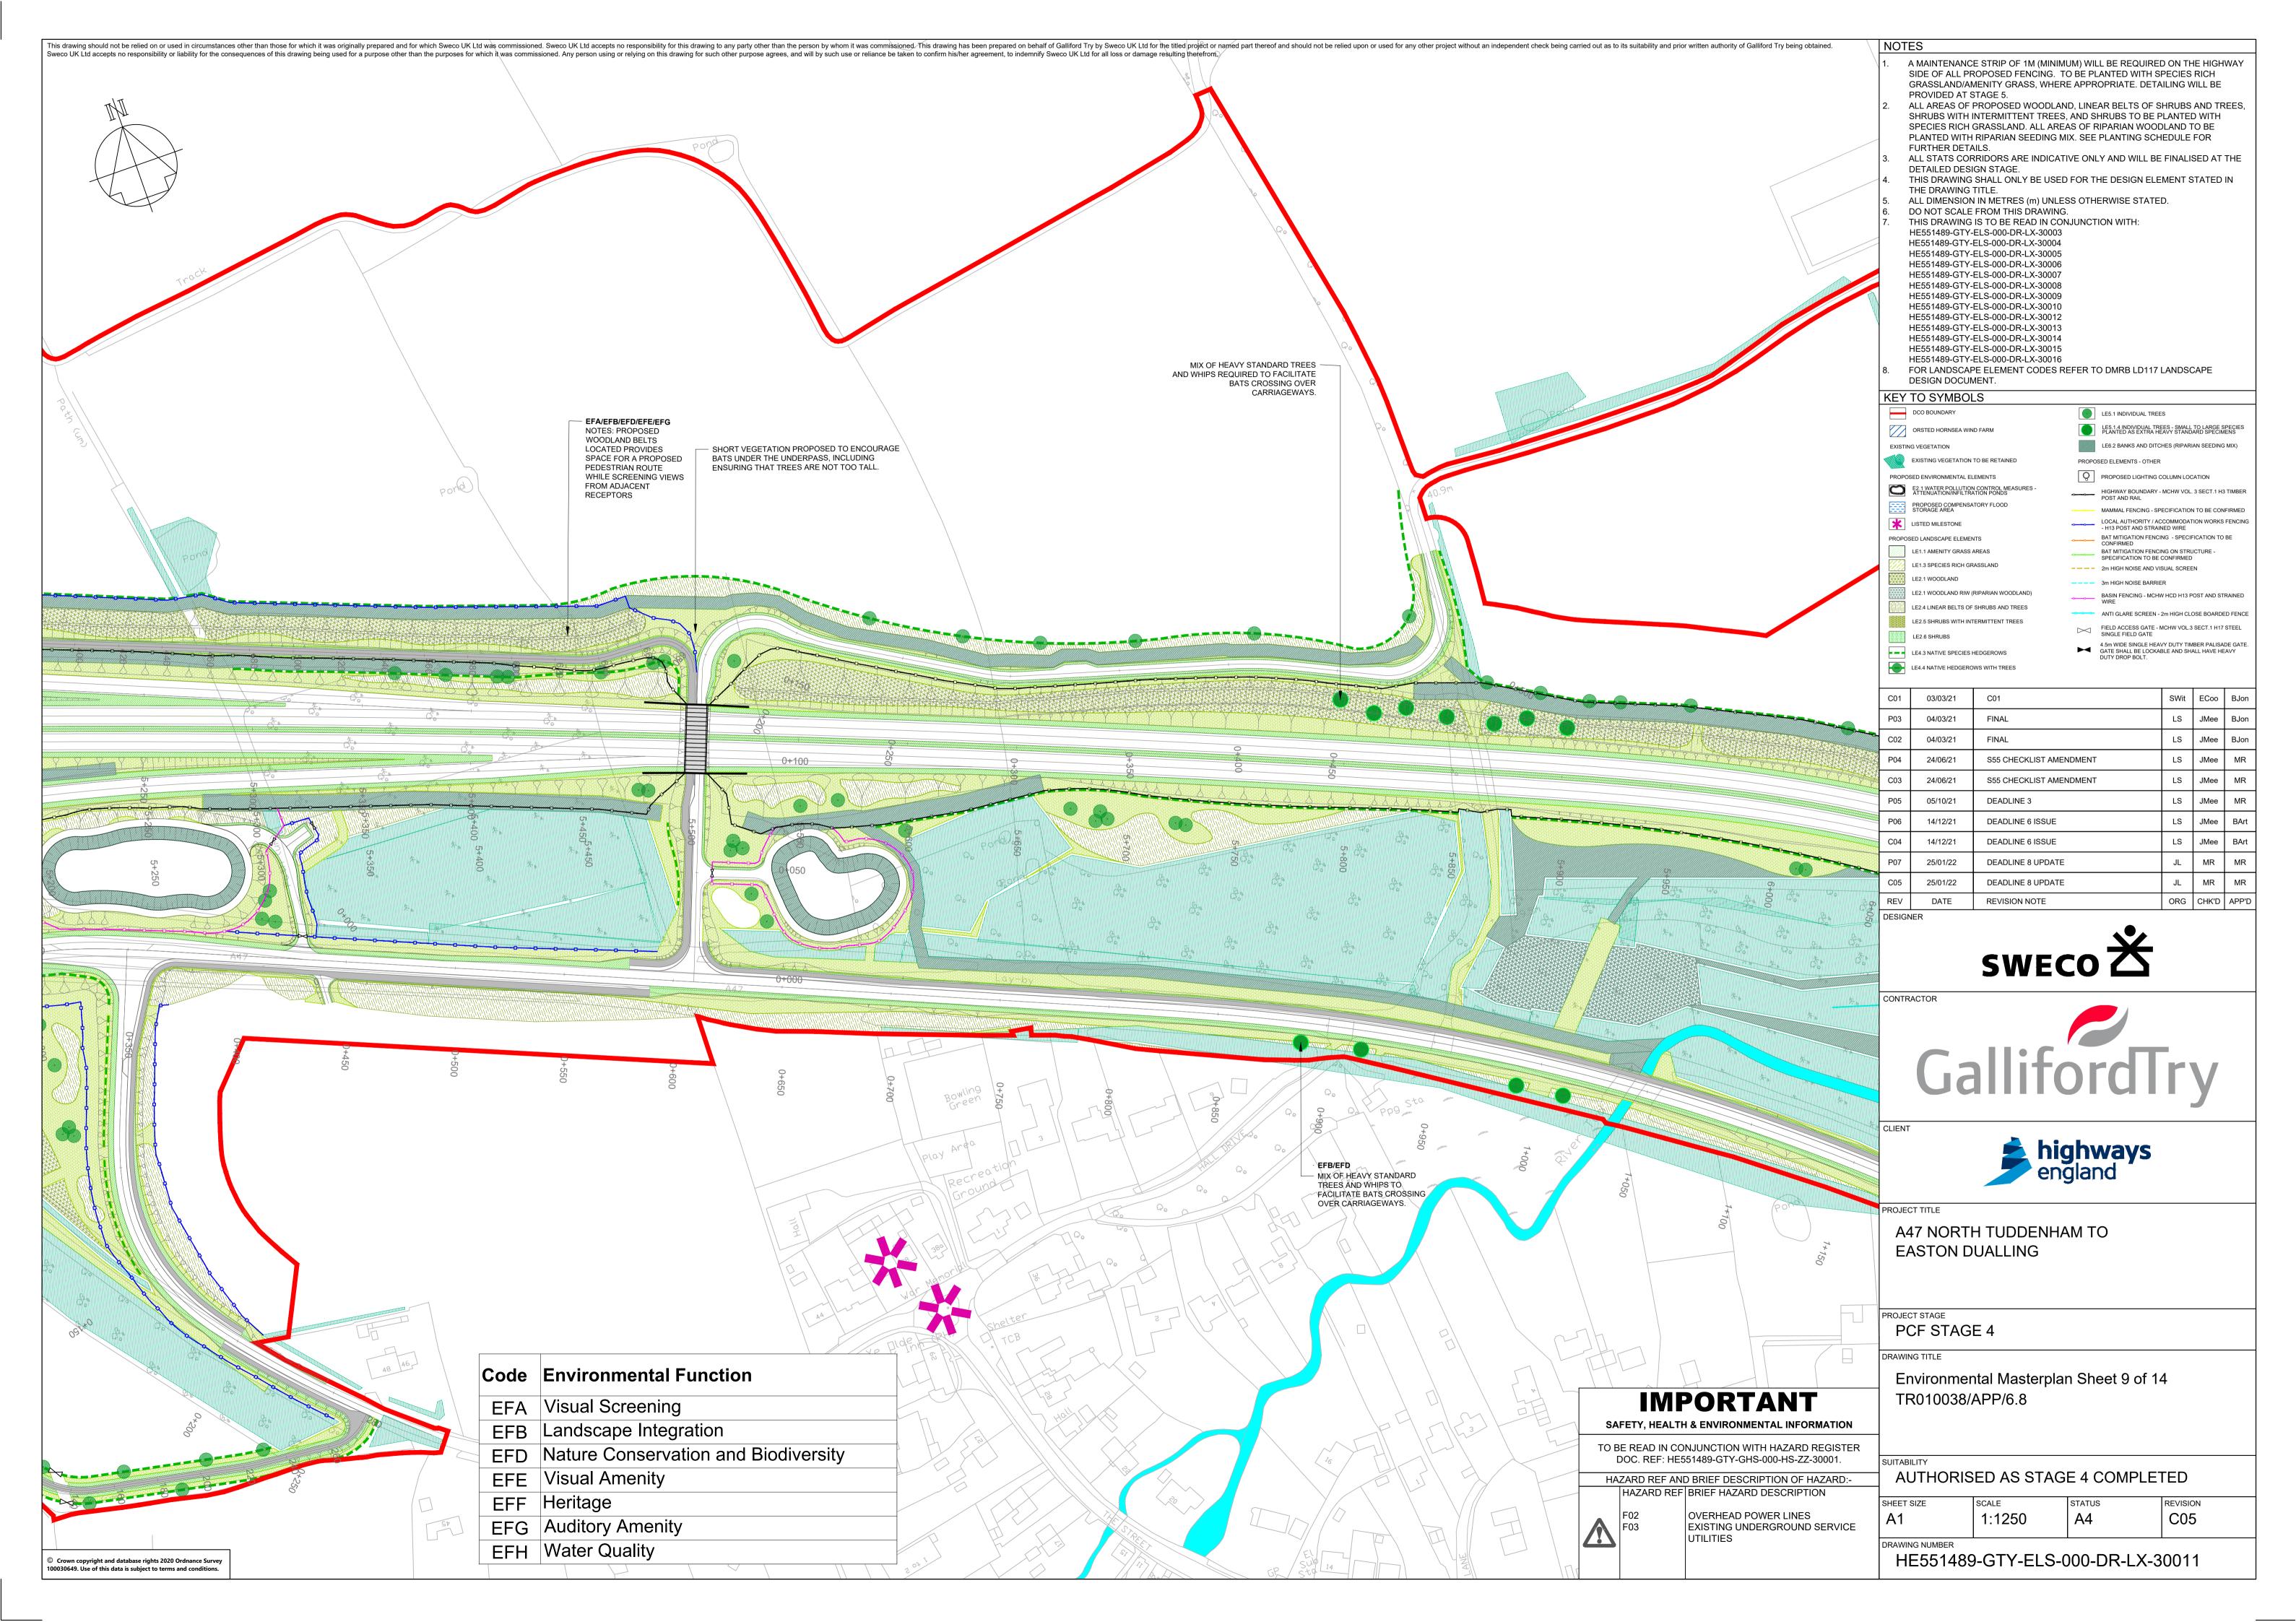

#### **ENVIRONMENTAL MASTERPLAN**

| Regulation Number:             | 5(2)(a)                                                                  |
|--------------------------------|--------------------------------------------------------------------------|
| Planning Inspectorate Scheme   | TR010038                                                                 |
| Reference                      |                                                                          |
| Application Document Reference | TR010038/APP/6.8                                                         |
| BIM Document Reference         | HE551489-GTY-ELS-000-DR-LX-30003-C03                                     |
| Author:                        | A47 North Tuddenham to Easton Dualling<br>Project Team, Highways England |