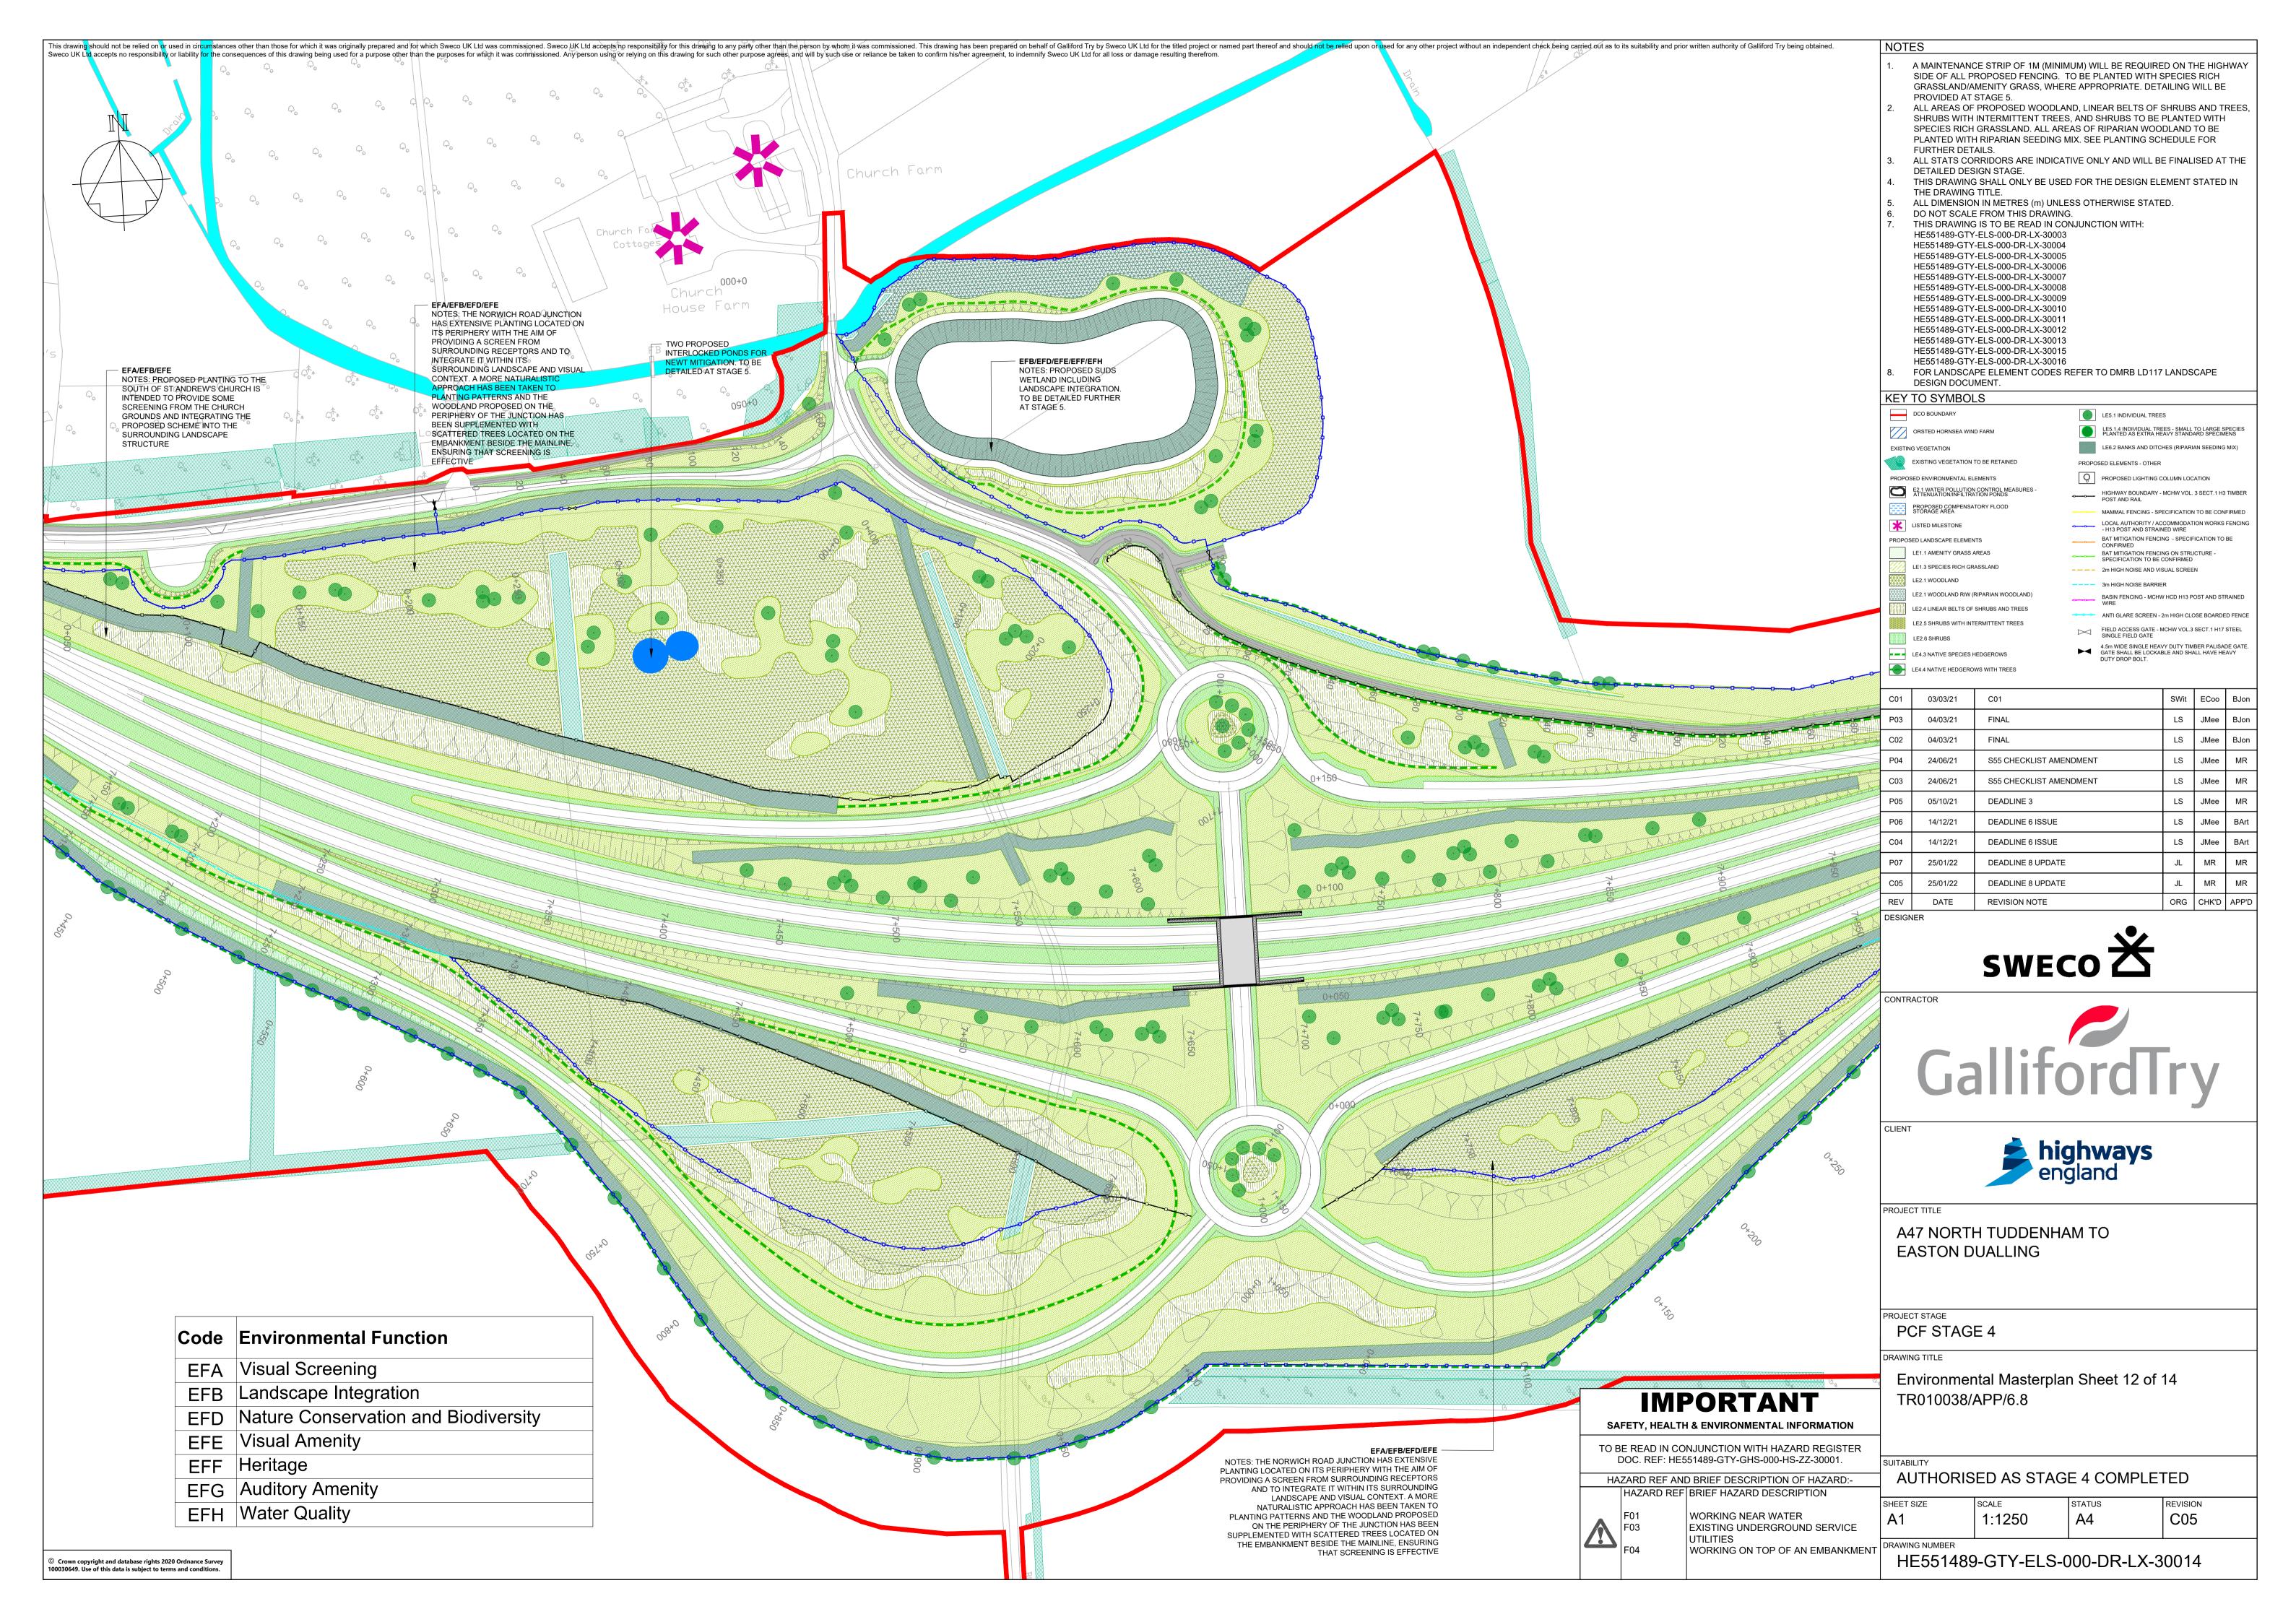

#### **ENVIRONMENTAL MASTERPLAN**

| Regulation Number:             | 5(2)(a)                                                                  |
|--------------------------------|--------------------------------------------------------------------------|
| Planning Inspectorate Scheme   | TR010038                                                                 |
| Reference                      |                                                                          |
| Application Document Reference | TR010038/APP/6.8                                                         |
| BIM Document Reference         | HE551489-GTY-ELS-000-DR-LX-30003-C03                                     |
| Author:                        | A47 North Tuddenham to Easton Dualling<br>Project Team, Highways England |