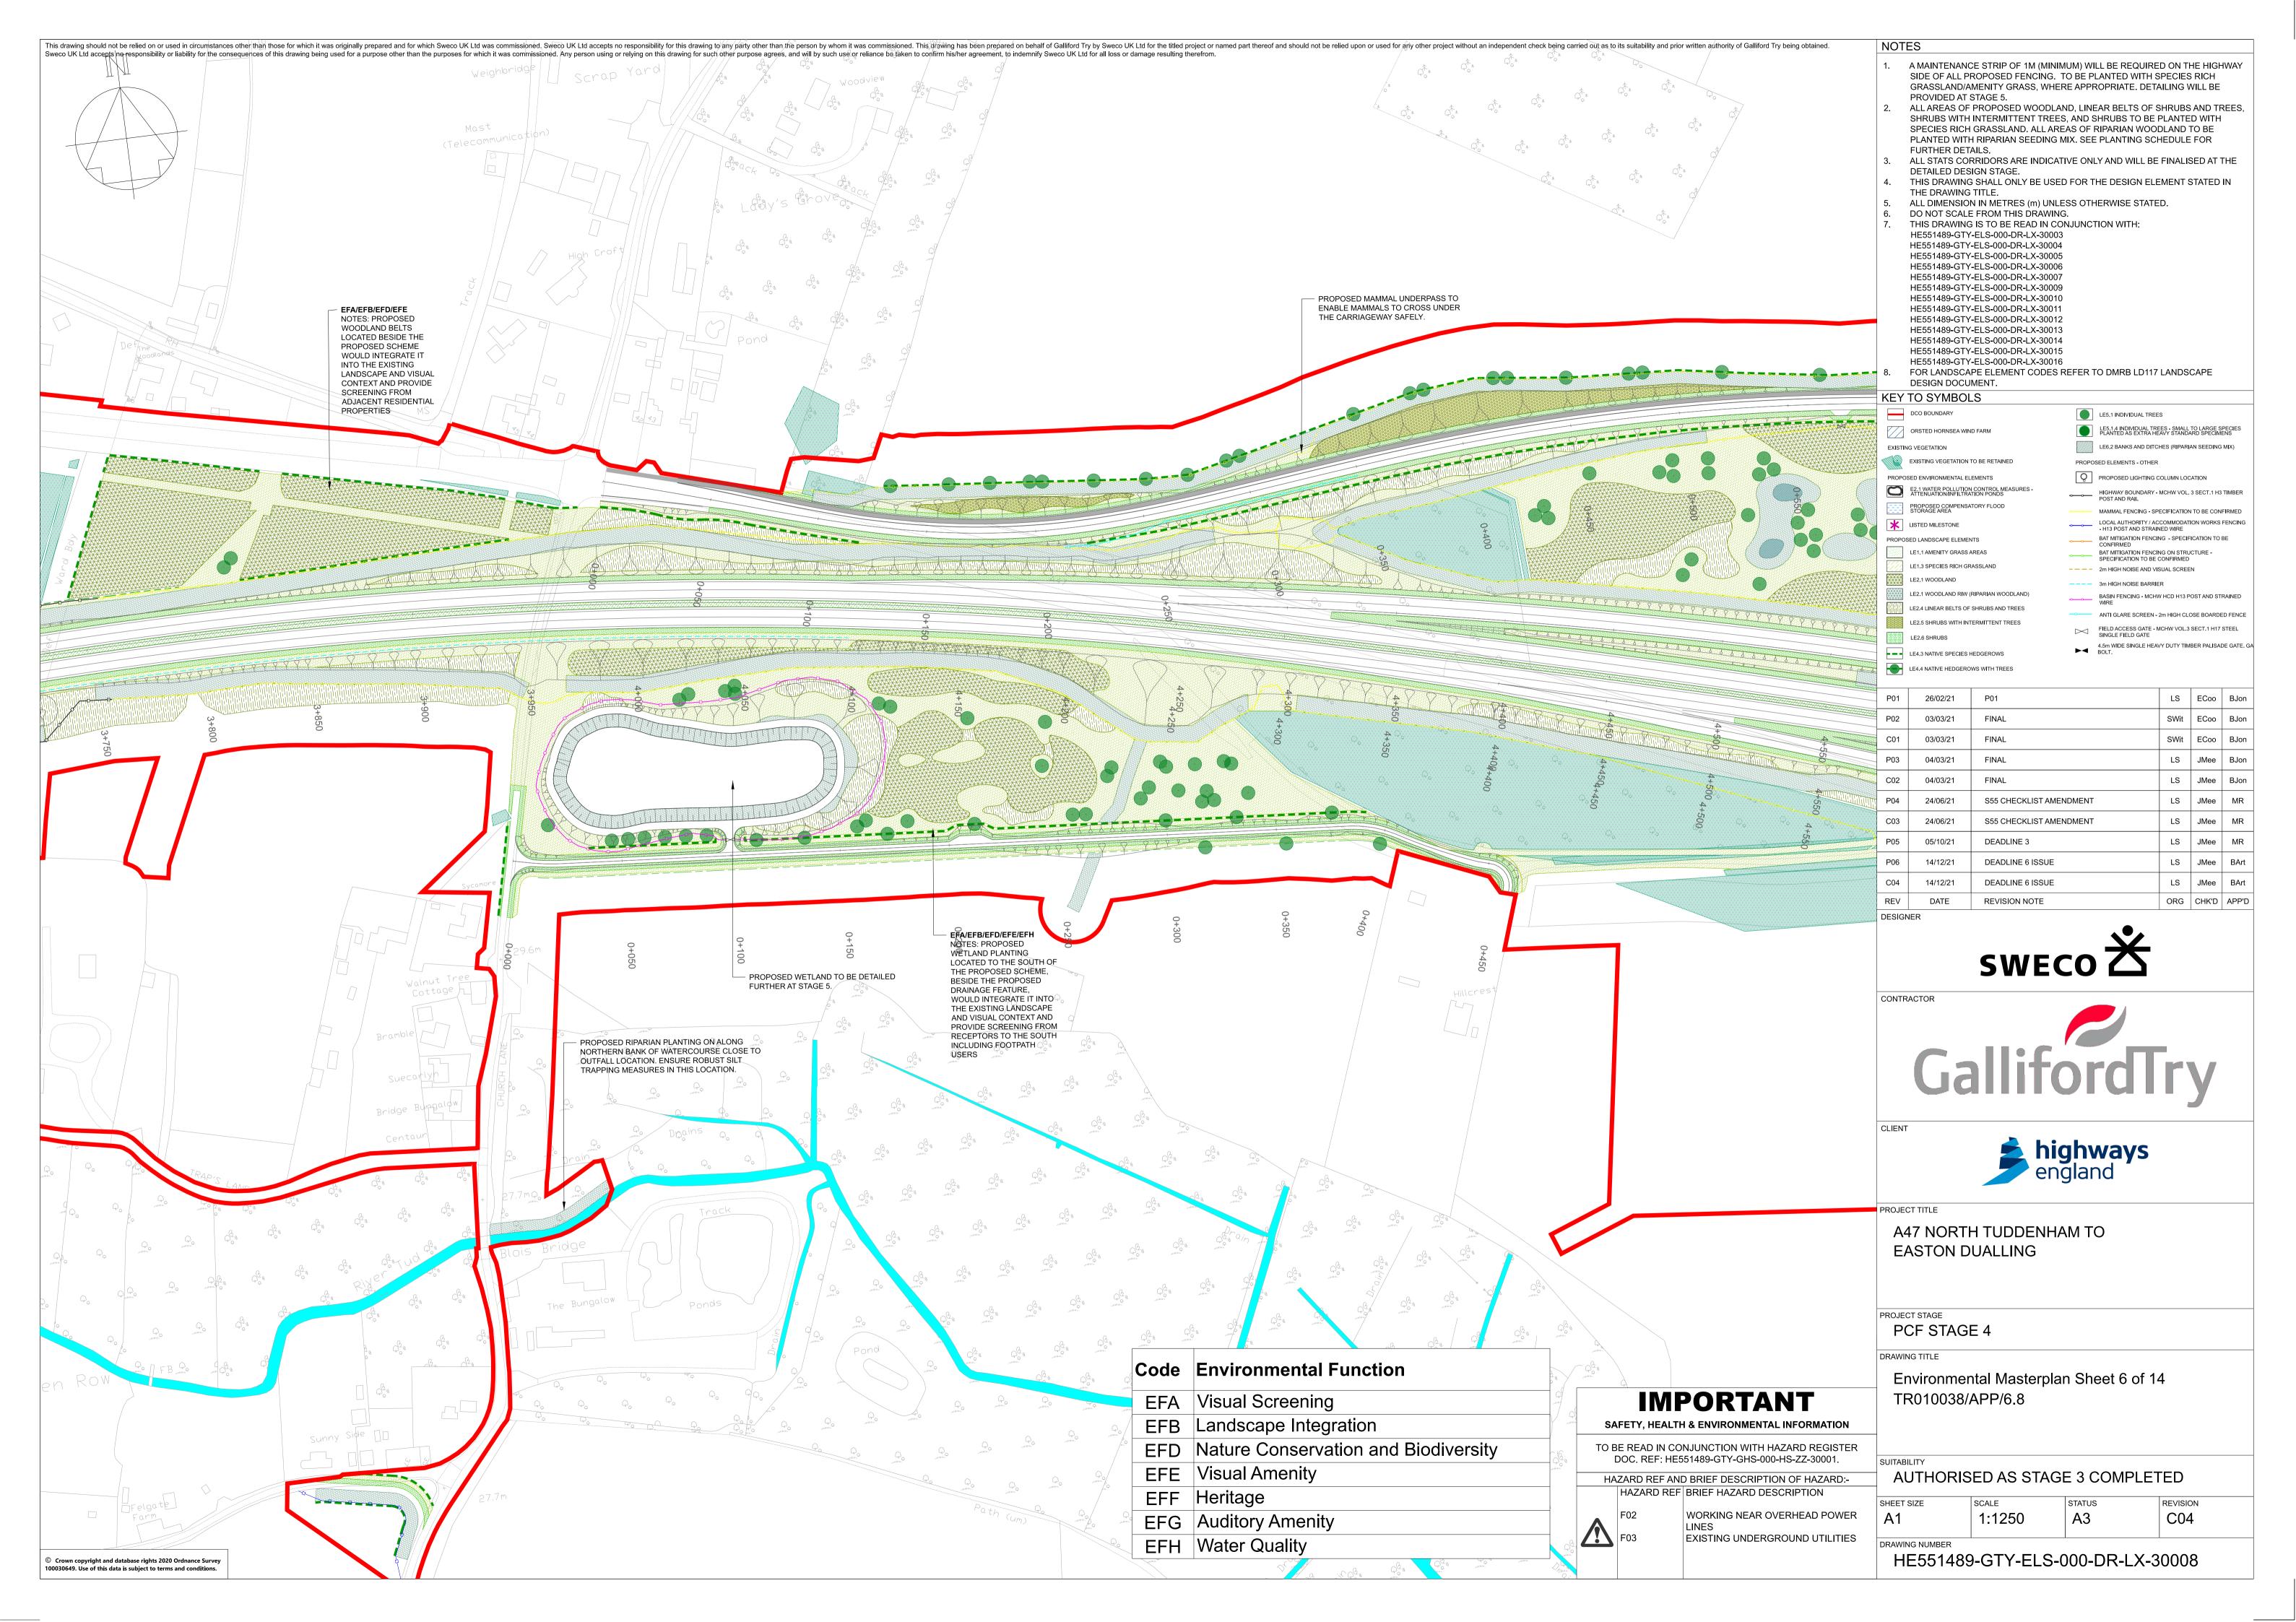

|
| BIM Document Reference         | HE551489-GTY-ELS-000-DR-LX-30003-C03                                     |
| Author:                        | A47 North Tuddenham to Easton Dualling<br>Project Team, Highways England |

| Version | Date          | Status of Version                          |
|---------|---------------|--------------------------------------------|
| Rev 0   | March 2021    | Application Issue                          |
| Rev 1   | June 2021     | S51 Advice and S55 Checklist Amendment     |
| Rev 2   | October 2021  | Deadline 3 Issue                           |
| Rev 3   | December 2021 | Deadline 6 Non-Material DCO Change Request |
| Rev.4   | January 2022  | Deadline 8 Update                          |