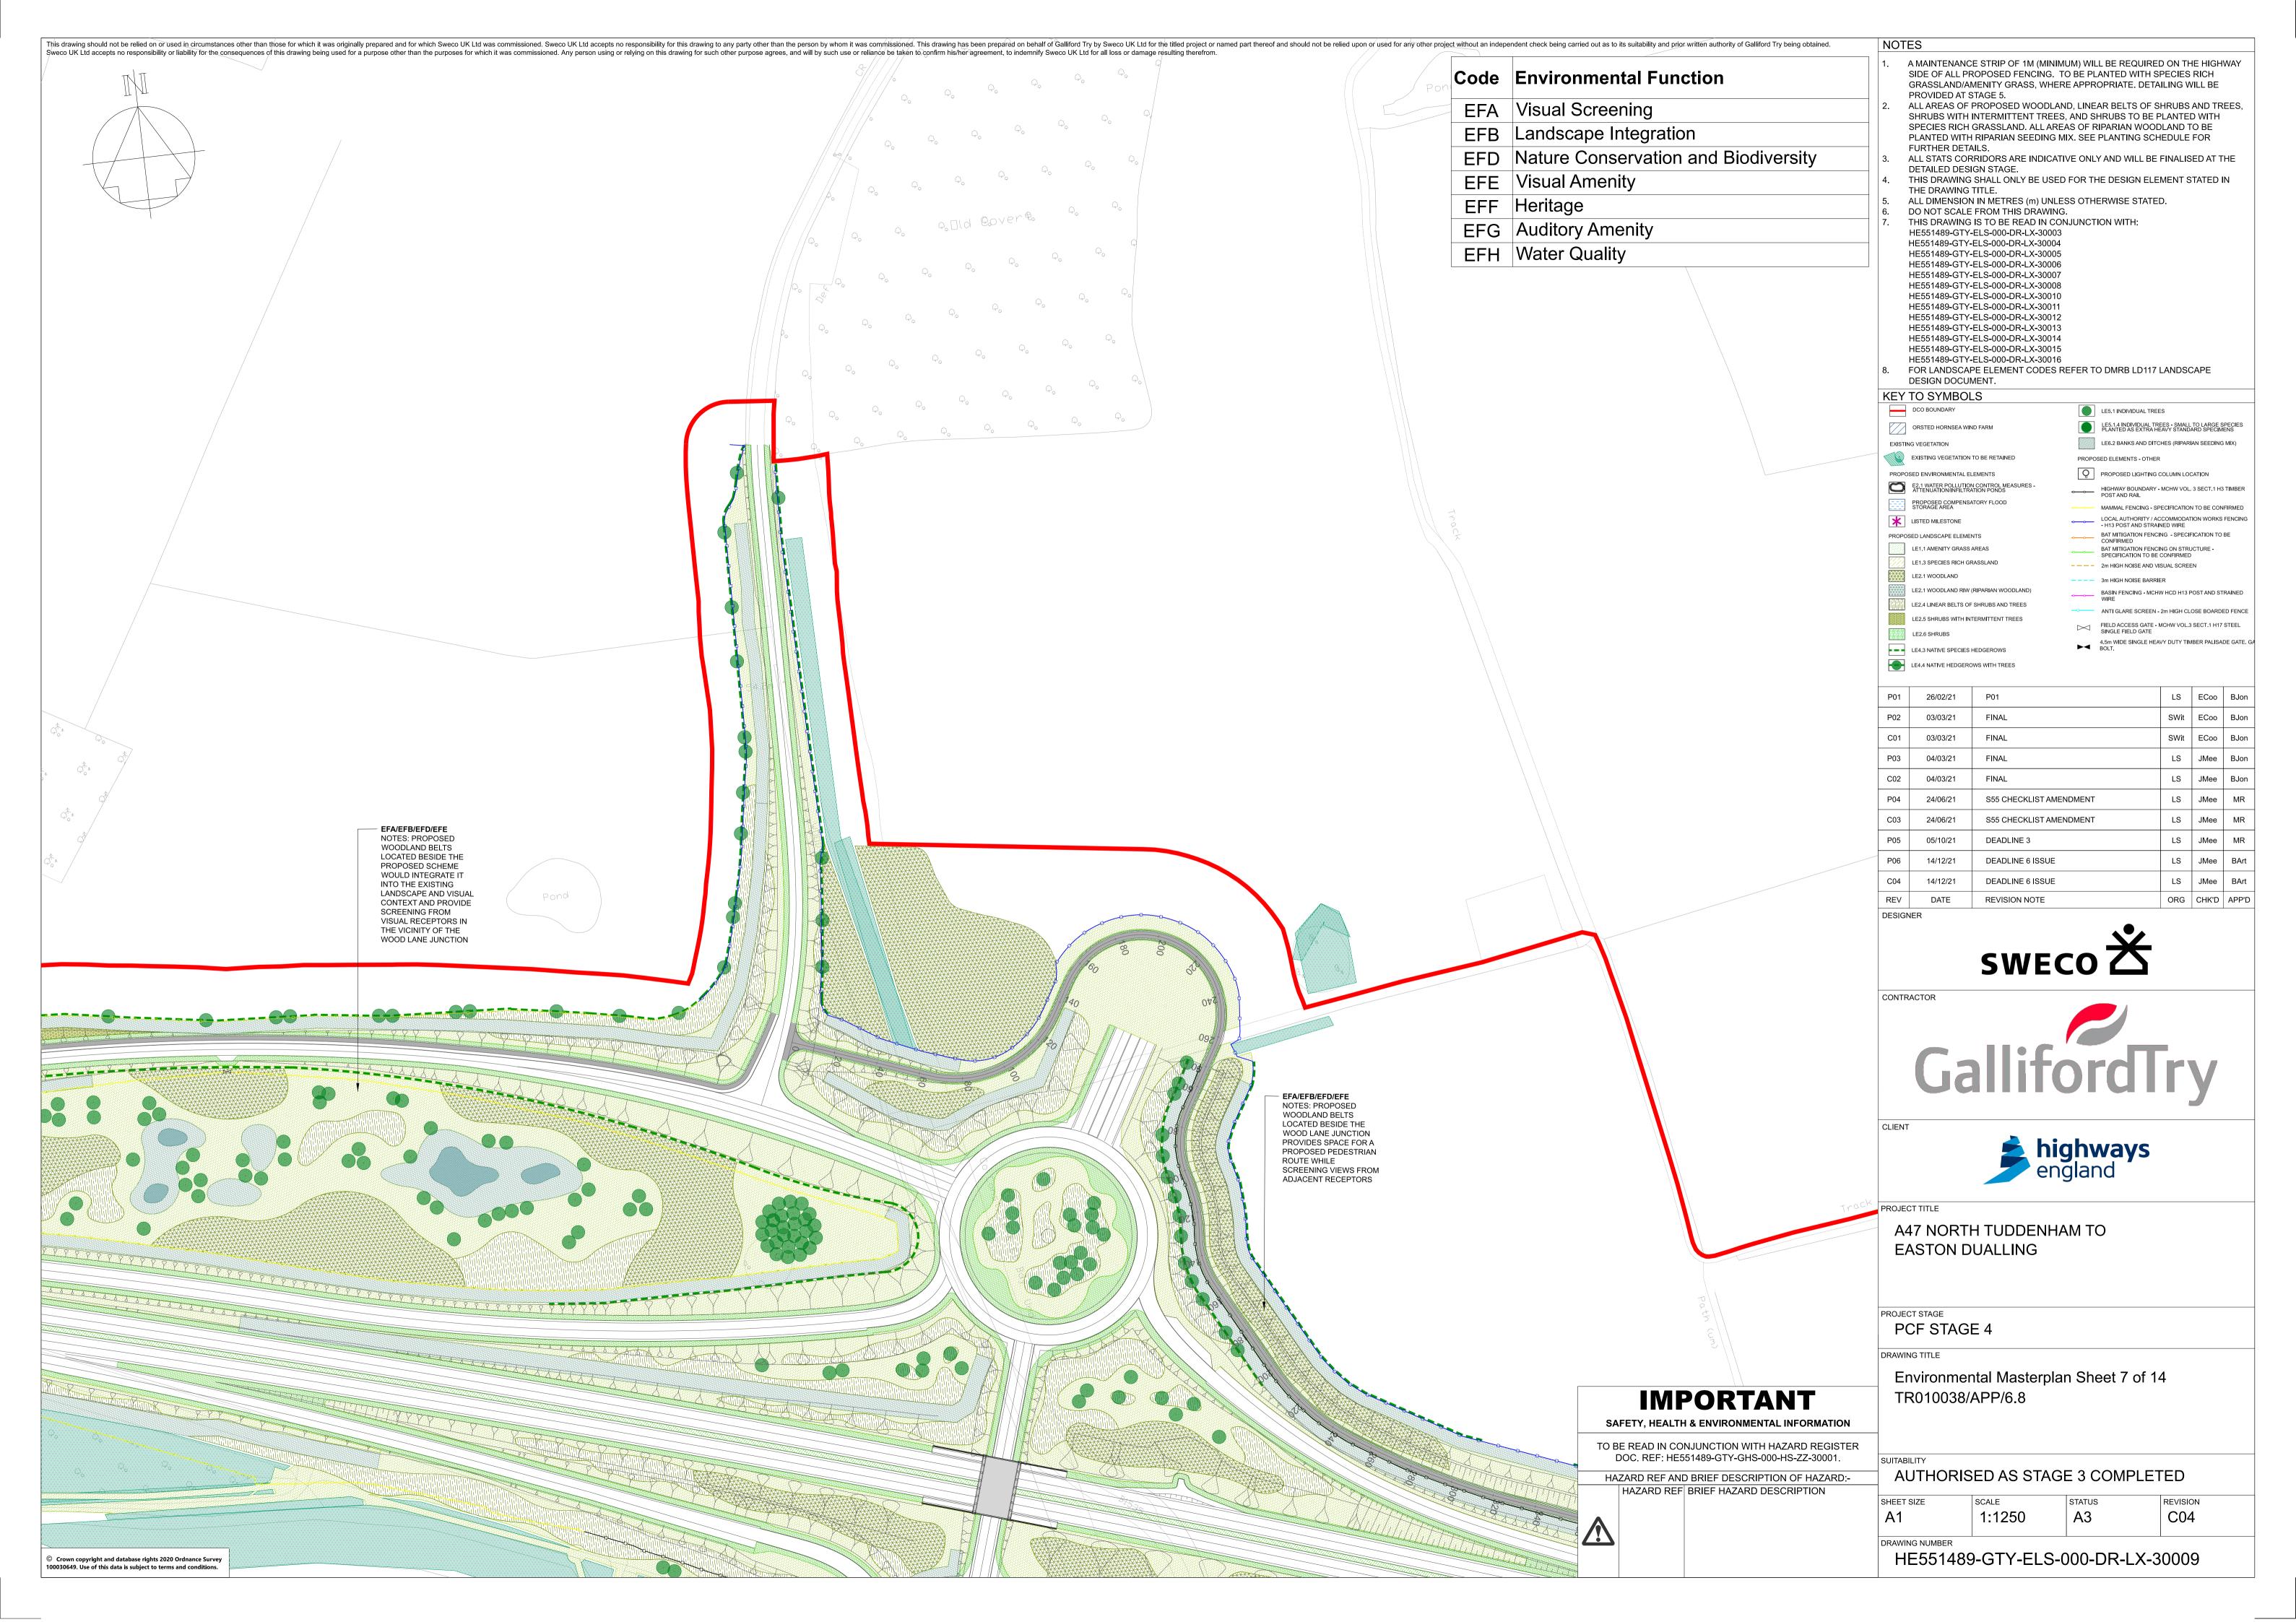

#### **ENVIRONMENTAL MASTERPLAN**

| Regulation Number:             | 5(2)(a)                                                                  |
|--------------------------------|--------------------------------------------------------------------------|
| Planning Inspectorate Scheme   | TR010038                                                                 |
| Reference                      |                                                                          |
| Application Document Reference | TR010038/APP/6.8                                                         |
| BIM Document Reference         | HE551489-GTY-ELS-000-DR-LX-30003-C03                                     |
| Author:                        | A47 North Tuddenham to Easton Dualling<br>Project Team, Highways England |